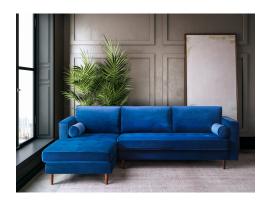

## **Como Navy Velvet Sectional Laf**

\$2,475.00

## Description

The beautiful mid-century designed Como sectional offers relaxation and style. Featuring removable cushions upholstered in sumptuous velvet, this handsome sectional is available in grey or navy options and either RAF or LAF configuration.