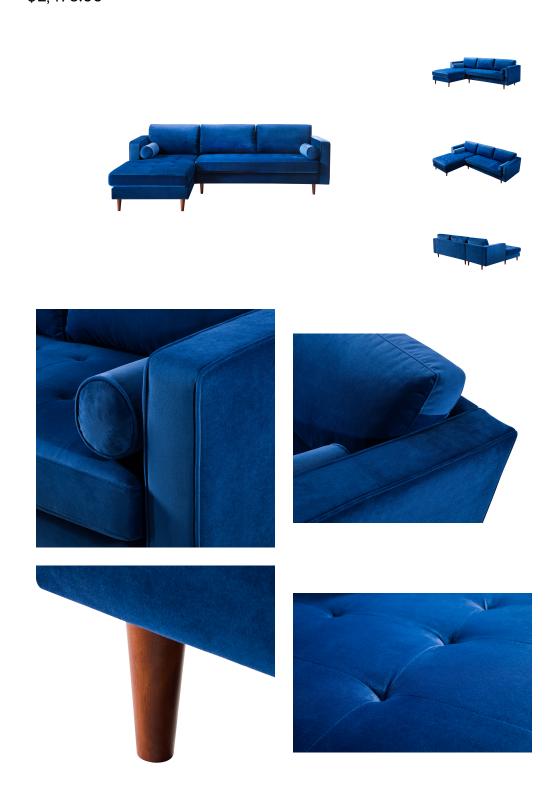

## **Como Navy Velvet Sectional Laf**

\$2,475.00

## Description

The beautiful mid-century designed Como sectional offers relaxation and style. Featuring removable cushions upholstered in sumptuous velvet, this handsome sectional is available in grey or navy options and either RAF or LAF configuration.

## **Additional Information**

| SKU         | STOV111696                                                                                |
|-------------|-------------------------------------------------------------------------------------------|
| Dimensions  | 100.8"w x 66.9"d x 33"h<br>sofa: 65.4"w x 35.4"d x 33"h<br>chaise: 66.9"w x 35.4"d x 33"h |
| Seat Depth  | sofa                                                                                      |
| Seat Height | sofa                                                                                      |
| Seat Width  | sofa                                                                                      |
| Arm Height  | sofa                                                                                      |
| Leg Height  | 5.9"                                                                                      |