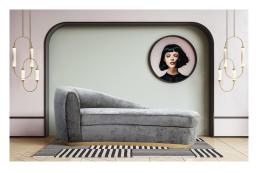

## **Adele Grey Slub Velvet Chaise**

\$1,570.00

## Description

Featuring subtle curves and elegant style, the Adele chaise flawlessly disappears into itself allowing you to glide into seamless relaxation. Its sloping silhouette, neutral colors and matte gold base will blend into any decor. Available in plush slub grey and blush velvet options.