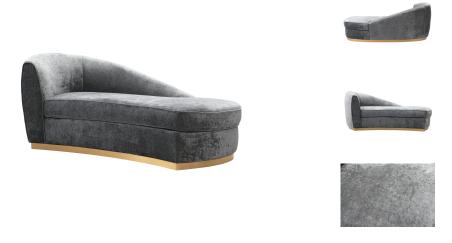

## **Adele Grey Slub Velvet Chaise**

\$1,570.00

## Description

Featuring subtle curves and elegant style, the Adele chaise flawlessly disappears into itself allowing you to glide into seamless relaxation. Its sloping silhouette, neutral colors and matte gold base will blend into any decor. Available in plush slub grey and blush velvet options.

## **Additional Information**

| SKU         | STOV111702               |
|-------------|--------------------------|
| Dimensions  | 72.8"w x 37.4"d x 30.3"h |
| Seat Depth  | 25.6"                    |
| Seat Height | 18.1"                    |
| Seat Width  | 63"                      |