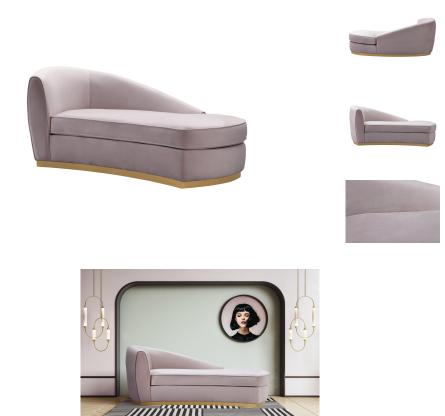

## **Adele Blush Velvet Chaise**

\$1,570.00

1111

## Description

Featuring subtle curves and elegant style, the Adele chaise flawlessly disappears into itself allowing you to glide into seamless relaxation. Its sloping silhouette, neutral colors and matte gold base will blend into any decor. Available in plush slub grey and blush velvet options.

## Additional Information

| SKU         | STOV111703               |
|-------------|--------------------------|
| Dimensions  | 72.8"w x 37.4"d x 30.3"h |
| Seat Depth  | 25.6"                    |
| Seat Height | 18.1"                    |
| Seat Width  | 63"                      |