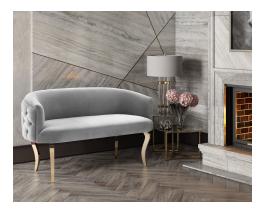

## Adina Grey Velvet Loveseat With Gold Legs

\$1,055.00

## Description

Our all-glam, no-nonsense Adina loveseat dares to be different. Handmade with an amply

crystal tufted back and perched upon tall curved gold stainless steel legs, this comfortable all velvet piece is sure to dazzle in any room.