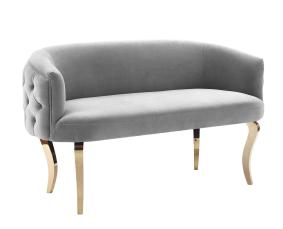

## Adina Grey Velvet Loveseat With Gold Legs

\$1,055.00

## Description

Our all-glam, no-nonsense Adina loveseat dares to be different. Handmade with an amply

crystal tufted back and perched upon tall curved gold stainless steel legs, this comfortable all velvet piece is sure to dazzle in any room.