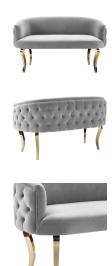

## Adina Grey Velvet Loveseat With Gold Legs

\$1,055.00

## Description

Our all-glam, no-nonsense Adina loveseat dares to be different. Handmade with an amply

crystal tufted back and perched upon tall curved gold stainless steel legs, this comfortable all velvet piece is sure to dazzle in any room.