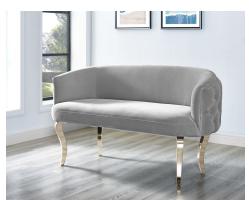

## Adina Grey Velvet Loveseat With Gold Legs

\$1,055.00

## Description

Our all-glam, no-nonsense Adina loveseat dares to be different. Handmade with an amply

crystal tufted back and perched upon tall curved gold stainless steel legs, this comfortable all velvet piece is sure to dazzle in any room.