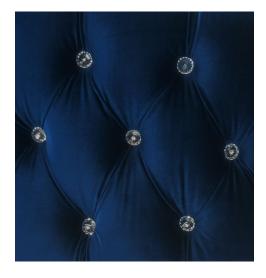

## Description

Our all-glam, no-nonsense Adina loveseat dares to be different. Handmade with an amply crystal tufted back and perched upon tall curved silver stainless steel legs, this comfortable all velvet piece is sure to dazzle in any room.