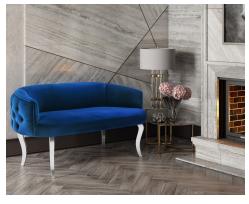

## Description

Our all-glam, no-nonsense Adina loveseat dares to be different. Handmade with an amply crystal tufted back and perched upon tall curved silver stainless steel legs, this comfortable all velvet piece is sure to dazzle in any room.