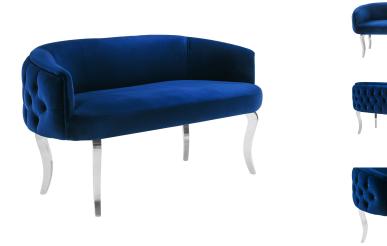

## Adina Navy Velvet Loveseat With Silver Legs

\$1,023.00

## Description

Our all-glam, no-nonsense Adina loveseat dares to be different. Handmade with an amply crystal tufted back and perched upon tall curved silver stainless steel legs, this comfortable all velvet piece is sure to dazzle in any room.