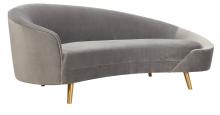

## **Cleopatra Grey Velvet Sofa**

\$2,385.00

## Description

With its sloped edges and striking color, the Cleopatra sofa adds a burst of fresh style to your home. Its plush velvet upholstery, piped stitching and glamorous gold legs come together in perfect harmony to create this showstopper. Available in various deluxe color options.