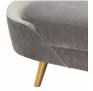

## **Cleopatra Grey Velvet Sofa**

\$2,385.00

## Description

With its sloped edges and striking color, the Cleopatra sofa adds a burst of fresh style to your home. Its plush velvet upholstery, piped stitching and glamorous gold legs come together in perfect harmony to create this showstopper. Available in various deluxe color options.