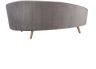

## **Cleopatra Grey Velvet Sofa**

\$2,385.00

## Description

With its sloped edges and striking color, the Cleopatra sofa adds a burst of fresh style to your home. Its plush velvet upholstery, piped stitching and glamorous gold legs come together in perfect harmony to create this showstopper. Available in various deluxe color options.