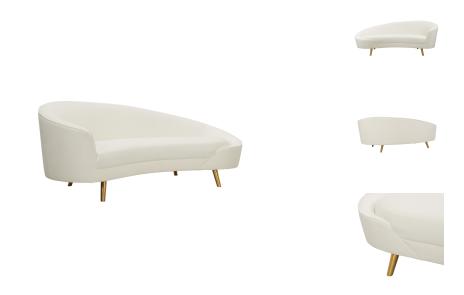

## **Cleopatra Cream Velvet Sofa**

\$2,385.00

## Description

With its sloped edges and striking color, the Cleopatra sofa adds a burst of fresh style to your home. Its plush velvet upholstery, piped stitching and glamorous gold legs come together in perfect harmony to create this showstopper. Available in various deluxe color options.