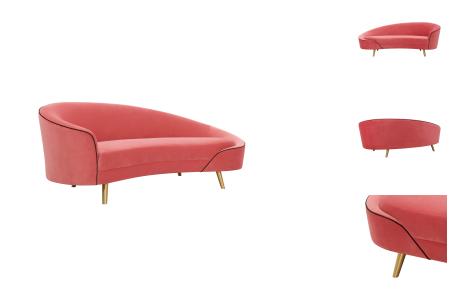

## **Cleopatra Hot Pink Velvet Sofa**

\$2,385.00

## Description

With its sloped edges and striking color, the Cleopatra sofa adds a burst of fresh style to your home. Its plush velvet upholstery, piped stitching and glamorous gold legs come together in perfect harmony to create this showstopper. Available in various deluxe color options.