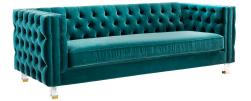

## **Rimini Green Velvet Sofa**

\$2,095.00

## Description

Offering a fresh and contemporary style the Rimini sofa is a work of art that features sumptuous velvet upholstery, elegant button tufts throughout, and lucite legs with steel gold tips. Experience luxury with this durable handmade sofa. Available in green and grey velvet options.