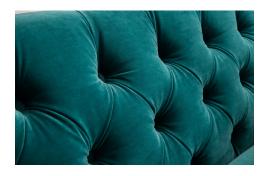

## Description

Offering a fresh and contemporary style the Rimini sofa is a work of art that features sumptuous velvet upholstery, elegant button tufts throughout, and lucite legs with steel gold tips. Experience luxury with this durable handmade sofa. Available in green and grey velvet options.