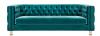

## **Rimini Green Velvet Sofa**

\$2,095.00

## Description

Offering a fresh and contemporary style the Rimini sofa is a work of art that features sumptuous velvet upholstery, elegant button tufts throughout, and lucite legs with steel gold tips. Experience luxury with this durable handmade sofa. Available in green and grey velvet options.