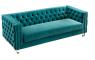

## **Rimini Green Velvet Sofa**

\$2,095.00

## Description

Offering a fresh and contemporary style the Rimini sofa is a work of art that features sumptuous velvet upholstery, elegant button tufts throughout, and lucite legs with steel gold tips. Experience luxury with this durable handmade sofa. Available in green and grey velvet options.