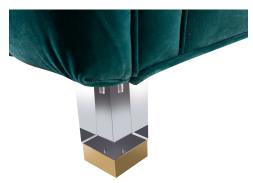

## Description

Offering a fresh and contemporary style the Rimini sofa is a work of art that features sumptuous velvet upholstery, elegant button tufts throughout, and lucite legs with steel gold tips. Experience luxury with this durable handmade sofa. Available in green and grey velvet options.