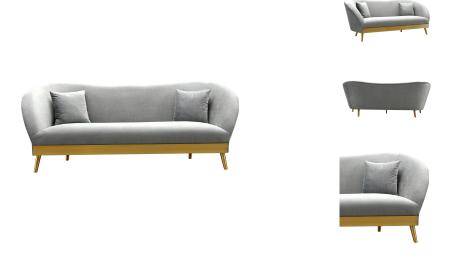

## **Chloe Grey Velvet Sofa**

\$2,420.00

## Description

The Chloe sofa is the epitome of modern glamor. A curved silhouette with luxurious creamy velvet on a blingy brushed gold base will be sure to dazzle and blend with any decor. We know you'll love the versatility of this sofa, and its inviting coziness. Prop it against a bold wall color for a pop that speaks for itself. Matching pillows included.

## **Additional Information**

| SKU         | STOV111736             |
|-------------|------------------------|
| Dimensions  | 93"w x 36.2"d x 35.5"h |
| Seat Depth  | 24.8"                  |
| Seat Height | 18.2"                  |
| Seat Width  | 69.3"                  |
| Arm Height  | 34.3"                  |