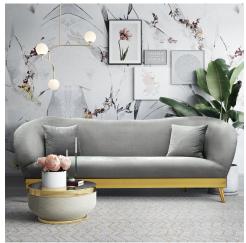

## **Chloe Grey Velvet Sofa**

\$2,420.00

## Description

The Chloe sofa is the epitome of modern glamor. A curved silhouette with luxurious creamy velvet on a blingy brushed gold base will be sure to dazzle and blend with any decor. We know you'll love the versatility of this sofa, and its inviting coziness. Prop it against a bold wall color for a pop that speaks for itself. Matching pillows included.