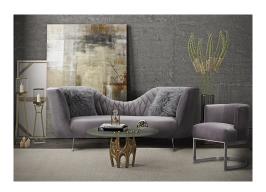

## **Eva Grey Velvet Sofa**

\$1,758.00

## Description

Hollywood glam takes on a whole new meaning when the Eva collection makes its way into your home. We went all out on these statement pieces with intricate details, sloping silhouettes, with soft and sumptuous velvet upholstery. Each sofa includes matching faux sheepskin pillows and is available in blush or grey with matching accent chairs available.