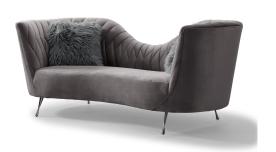

## **Eva Grey Velvet Sofa**

\$1,758.00

## Description

Hollywood glam takes on a whole new meaning when the Eva collection makes its way into your home. We went all out on these statement pieces with intricate details, sloping silhouettes, with soft and sumptuous velvet upholstery. Each sofa includes matching faux sheepskin pillows and is available in blush or grey with matching accent chairs available.