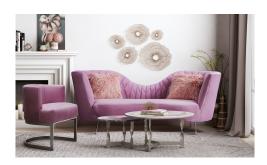

## **Eva Blush Velvet Sofa**

\$1,758.00

## Description

Hollywood glam takes on a whole new meaning when the Eva collection makes its way into your home. We went all out on these statement pieces with intricate details, sloping silhouettes, with soft and sumptuous velvet upholstery. Each sofa includes matching faux sheepskin pillows and is available in blush or grey with matching accent chairs available.