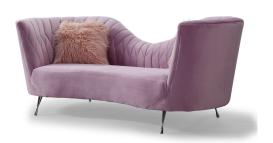

## **Eva Blush Velvet Sofa**

\$1,758.00

## Description

Hollywood glam takes on a whole new meaning when the Eva collection makes its way into your home. We went all out on these statement pieces with intricate details, sloping silhouettes, with soft and sumptuous velvet upholstery. Each sofa includes matching faux sheepskin pillows and is available in blush or grey with matching accent chairs available.

## **Additional Information**

| SKU         | STOV111746               |
|-------------|--------------------------|
| Dimensions  | 84.3"w x 35.4"d x 32.7"h |
| Seat Depth  | 24.4"                    |
| Seat Height | 18.2"                    |
| Seat Width  | 64"                      |
| Arm Height  | 32.7"                    |
| Leg Height  | 6.7"                     |