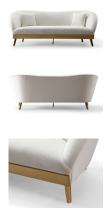

## **Chloe Cream Velvet Sofa**

\$2,420.00

## Description

The Chloe sofa is the epitome of modern glamor. A curved silhouette with luxurious creamy velvet on a blingy brushed gold base will be sure to dazzle and blend with any decor. We know you'll love the versatility of this sofa, and its inviting coziness. Prop it against a bold wall color for a pop that speaks for itself. Matching pillows included.

## **Additional Information**

| SKU         | STOV111747             |
|-------------|------------------------|
| Dimensions  | 93"w x 36.2"d x 35.5"h |
| Seat Depth  | 24.8"                  |
| Seat Height | 18.2"                  |
| Seat Width  | 69.3"                  |
| Arm Height  | 34.3"                  |