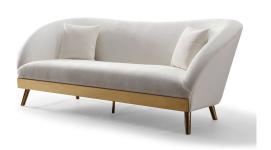

## **Chloe Cream Velvet Sofa**

\$2,420.00

## Description

The Chloe sofa is the epitome of modern glamor. A curved silhouette with luxurious creamy velvet on a blingy brushed gold base will be sure to dazzle and blend with any decor. We know you'll love the versatility of this sofa, and its inviting coziness. Prop it against a bold wall color for a pop that speaks for itself. Matching pillows included.

## **Additional Information**

| SKU         | STOV111747             |
|-------------|------------------------|
| Dimensions  | 93"w x 36.2"d x 35.5"h |
| Seat Depth  | 24.8"                  |
| Seat Height | 18.2"                  |
| Seat Width  | 69.3"                  |
| Arm Height  | 34.3"                  |