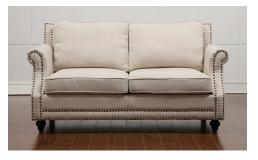

## Description

Traditional comfort meets modern style. The Camden loveseat was designed to optimize comfort: a high backrest, comfortable cushioning and suitable seat height maximize relaxation. A solid birch frame, foam cushioning and beige linen upholstery set the stage for contemporary style. Featuring bronze hand-applied nail heads and black wooden legs with non-marking feet. All cushions are removable and repositionable for utmost comfort.