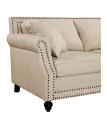

## **Camden Beige Linen Loveseat**

\$1,408.00

## Description

Traditional comfort meets modern style. The Camden loveseat was designed to optimize comfort: a high backrest, comfortable cushioning and suitable seat height maximize relaxation. A solid birch frame, foam cushioning and beige linen upholstery set the stage for contemporary style. Featuring bronze hand-applied nail heads and black wooden legs with non-marking feet. All cushions are removable and repositionable for utmost comfort.