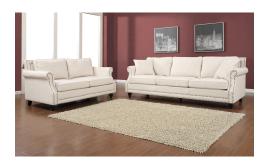

## **Camden Beige Linen Loveseat**

\$1,408.00

## Description

Traditional comfort meets modern style. The Camden loveseat was designed to optimize comfort: a high backrest, comfortable cushioning and suitable seat height maximize relaxation. A solid birch frame, foam cushioning and beige linen upholstery set the stage for contemporary style. Featuring bronze hand-applied nail heads and black wooden legs with non-marking feet. All cushions are removable and repositionable for utmost comfort.