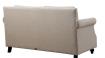

## **Camden Beige Linen Loveseat**

\$1,408.00

## Description

Traditional comfort meets modern style. The Camden loveseat was designed to optimize comfort: a high backrest, comfortable cushioning and suitable seat height maximize relaxation. A solid birch frame, foam cushioning and beige linen upholstery set the stage for contemporary style. Featuring bronze hand-applied nail heads and black wooden legs with non-marking feet. All cushions are removable and repositionable for utmost comfort.