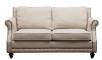

## **Camden Beige Linen Loveseat**

\$1,408.00

## Description

Traditional comfort meets modern style. The Camden loveseat was designed to optimize comfort: a high backrest, comfortable cushioning and suitable seat height maximize relaxation. A solid birch frame, foam cushioning and beige linen upholstery set the stage for contemporary style. Featuring bronze hand-applied nail heads and black wooden legs with non-marking feet. All cushions are removable and repositionable for utmost comfort.