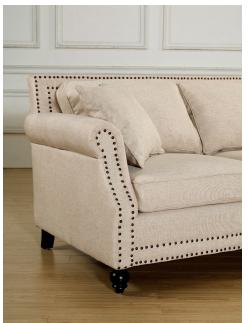

## Description

Traditional comfort meets modern style. The Camden loveseat was designed to optimize comfort: a high backrest, comfortable cushioning and suitable seat height maximize relaxation. A solid birch frame, foam cushioning and beige linen upholstery set the stage for contemporary style. Featuring bronze hand-applied nail heads and black wooden legs with non-marking feet. All cushions are removable and repositionable for utmost comfort.