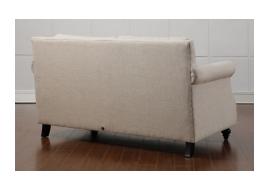

## Description

Traditional comfort meets modern style. The Camden loveseat was designed to optimize comfort: a high backrest, comfortable cushioning and suitable seat height maximize relaxation. A solid birch frame, foam cushioning and beige linen upholstery set the stage for contemporary style. Featuring bronze hand-applied nail heads and black wooden legs with non-marking feet. All cushions are removable and repositionable for utmost comfort.