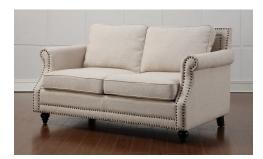

## Description

Traditional comfort meets modern style. The Camden loveseat was designed to optimize comfort: a high backrest, comfortable cushioning and suitable seat height maximize relaxation. A solid birch frame, foam cushioning and beige linen upholstery set the stage for contemporary style. Featuring bronze hand-applied nail heads and black wooden legs with non-marking feet. All cushions are removable and repositionable for utmost comfort.