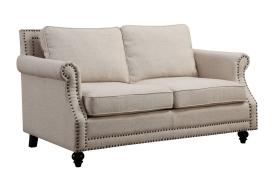

## **Camden Beige Linen Loveseat**

\$1,408.00

## Description

Traditional comfort meets modern style. The Camden loveseat was designed to optimize comfort: a high backrest, comfortable cushioning and suitable seat height maximize relaxation. A solid birch frame, foam cushioning and beige linen upholstery set the stage for contemporary style. Featuring bronze hand-applied nail heads and black wooden legs with non-marking feet. All cushions are removable and repositionable for utmost comfort.