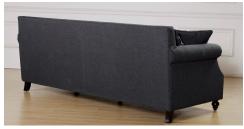

## Description

Traditional comfort meets modern style. The Camden sofa was designed to optimize comfort: a high backrest, comfortable cushioning and suitable seat height maximize relaxation. A solid birch frame, foam cushioning and Grey linen upholstery set the stage for contemporary style. Featuring silver hand-applied nail heads and black wooden legs with non-marking feet. All cushions are removable and repositionable for utmost comfort.