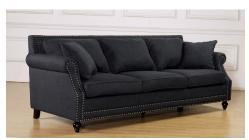

## **Camden Grey Linen Sofa**

\$1,655.00

## Description

Traditional comfort meets modern style. The Camden sofa was designed to optimize comfort: a high backrest, comfortable cushioning and suitable seat height maximize relaxation. A solid birch frame, foam cushioning and Grey linen upholstery set the stage for contemporary style. Featuring silver hand-applied nail heads and black wooden legs with non-marking feet. All cushions are removable and repositionable for utmost comfort.

## **Additional Information**

| SKU         | STOV111751               |
|-------------|--------------------------|
| Dimensions  | 90.6"w x 37.4"d x 34.6"h |
| Seat Depth  | 23"                      |
| Seat Height | 19.95"                   |
| Seat Width  | 80"                      |
| Arm Height  | 26.2"                    |