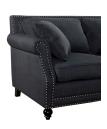

## Description

Traditional comfort meets modern style. The Camden sofa was designed to optimize comfort: a high backrest, comfortable cushioning and suitable seat height maximize relaxation. A solid birch frame, foam cushioning and Grey linen upholstery set the stage for contemporary style. Featuring silver hand-applied nail heads and black wooden legs with non-marking feet. All cushions are removable and repositionable for utmost comfort.