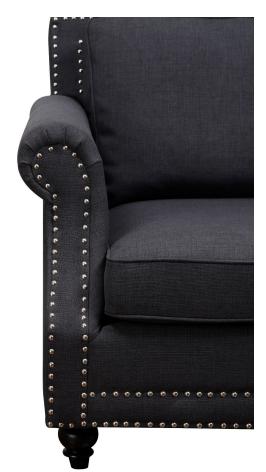

## Description

Traditional comfort meets modern style. The Camden sofa was designed to optimize comfort: a high backrest, comfortable cushioning and suitable seat height maximize relaxation. A solid birch frame, foam cushioning and Grey linen upholstery set the stage for contemporary style. Featuring silver hand-applied nail heads and black wooden legs with non-marking feet. All cushions are removable and repositionable for utmost comfort.