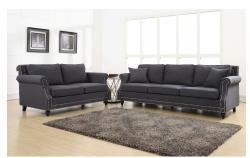

## **Camden Grey Linen Sofa**

\$1,655.00

## Description

Traditional comfort meets modern style. The Camden sofa was designed to optimize comfort: a high backrest, comfortable cushioning and suitable seat height maximize relaxation. A solid birch frame, foam cushioning and Grey linen upholstery set the stage for contemporary style. Featuring silver hand-applied nail heads and black wooden legs with non-marking feet. All cushions are removable and repositionable for utmost comfort.