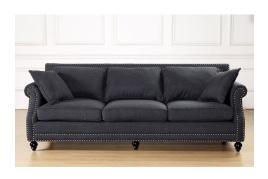

## **Camden Grey Linen Sofa**

\$1,655.00

## Description

Traditional comfort meets modern style. The Camden sofa was designed to optimize comfort: a high backrest, comfortable cushioning and suitable seat height maximize relaxation. A solid birch frame, foam cushioning and Grey linen upholstery set the stage for contemporary style. Featuring silver hand-applied nail heads and black wooden legs with non-marking feet. All cushions are removable and repositionable for utmost comfort.

## **Additional Information**

| SKU         | STOV111751               |
|-------------|--------------------------|
| Dimensions  | 90.6"w x 37.4"d x 34.6"h |
| Seat Depth  | 23"                      |
| Seat Height | 19.95"                   |
| Seat Width  | 80"                      |
| Arm Height  | 26.2"                    |