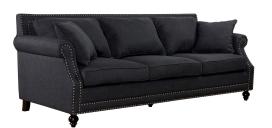

## **Camden Grey Linen Sofa**

\$1,655.00

## Description

Traditional comfort meets modern style. The Camden sofa was designed to optimize comfort: a high backrest, comfortable cushioning and suitable seat height maximize relaxation. A solid birch frame, foam cushioning and Grey linen upholstery set the stage for contemporary style. Featuring silver hand-applied nail heads and black wooden legs with non-marking feet. All cushions are removable and repositionable for utmost comfort.