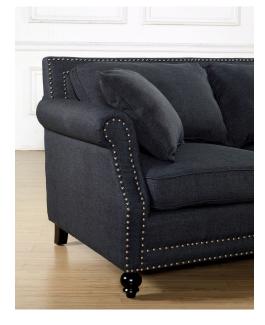

## Description

Traditional comfort meets modern style. The Camden sofa was designed to optimize comfort: a high backrest, comfortable cushioning and suitable seat height maximize relaxation. A solid birch frame, foam cushioning and Grey linen upholstery set the stage for contemporary style. Featuring silver hand-applied nail heads and black wooden legs with non-marking feet. All cushions are removable and repositionable for utmost comfort.