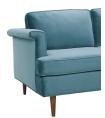

## **Porter Sea Blue Sofa**

\$1,747.00

## Description

With a nod to Mid-century design, we created our gorgeous Porter sofa. The high density foam cushions provide maximum support and comfort while the solid wood frame assures years of enjoyment. This sofa is available in three durable yet sumptuous velvet options featuring this season's hottest hues making it fresh and stylish.

## Additional Information

| SKU         | STOV111758               |
|-------------|--------------------------|
| Dimensions  | 88.6"w x 37.4"d x 32.7"h |
| Seat Depth  | 22"                      |
| Seat Height | 19.3"                    |
| Seat Width  | 76"                      |
| Arm Height  | 26.4"                    |
| Leg Height  | 6.7"                     |