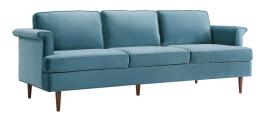

## **Porter Sea Blue Sofa**

\$1,747.00

## Description

With a nod to Mid-century design, we created our gorgeous Porter sofa. The high density foam cushions provide maximum support and comfort while the solid wood frame assures years of enjoyment. This sofa is available in three durable yet sumptuous velvet options featuring this season's hottest hues making it fresh and stylish.

## Additional Information

| SKU         | STOV111758               |
|-------------|--------------------------|
| Dimensions  | 88.6"w x 37.4"d x 32.7"h |
| Seat Depth  | 22"                      |
| Seat Height | 19.3"                    |
| Seat Width  | 76"                      |
| Arm Height  | 26.4"                    |
| Leg Height  | 6.7"                     |