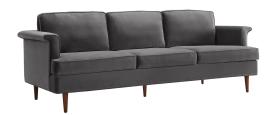

## **Porter Grey Sofa**

\$1,747.00

## Description

With a nod to Mid-century design, we created our gorgeous Porter sofa. The high density foam cushions provide maximum support and comfort while the solid wood frame assures years of enjoyment. This sofa is available in three durable yet sumptuous velvet options featuring this season's hottest hues making it fresh and stylish.