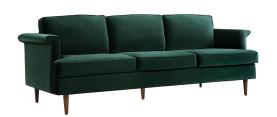

## **Porter Forest Green Sofa**

\$1,747.00

## Description

With a nod to Mid-century design, we created our gorgeous Porter sofa. The high density foam cushions provide maximum support and comfort while the solid wood frame assures years of enjoyment. This sofa is available in three durable yet sumptuous velvet options featuring this season's hottest hues making it fresh and stylish.