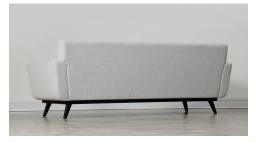

## James Beige Linen Sofa \$1,762.00

## Description

Strong and handsome, with a soft side, the James sofa captures the essence of Mid-Century style that refuses to fade into obscurity. The cushioned arms provide added comfort while the small scale tufting adds a pop of personality. Made from a kiln dried wood frame with solid Birch legs, this handcrafted sofa will undoubtedly add style to your space.