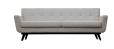

## James Beige Linen Sofa \$1,762.00

## Description

Strong and handsome, with a soft side, the James sofa captures the essence of Mid-Century style that refuses to fade into obscurity. The cushioned arms provide added comfort while the small scale tufting adds a pop of personality. Made from a kiln dried wood frame with solid Birch legs, this handcrafted sofa will undoubtedly add style to your space.