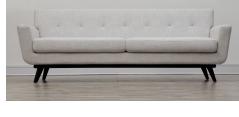

## James Beige Linen Sofa \$1,762.00

## Description

Strong and handsome, with a soft side, the James sofa captures the essence of Mid-Century style that refuses to fade into obscurity. The cushioned arms provide added comfort while the small scale tufting adds a pop of personality. Made from a kiln dried wood frame with solid Birch legs, this handcrafted sofa will undoubtedly add style to your space.