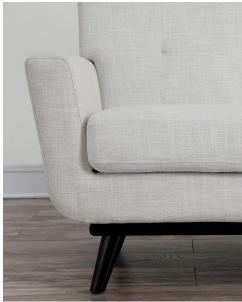

## Description

Strong and handsome, with a soft side, the James sofa captures the essence of Mid-Century style that refuses to fade into obscurity. The cushioned arms provide added comfort while the small scale tufting adds a pop of personality. Made from a kiln dried wood frame with solid Birch legs, this handcrafted sofa will undoubtedly add style to your space.