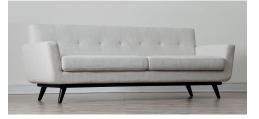

## James Beige Linen Sofa \$1,762.00

## Description

Strong and handsome, with a soft side, the James sofa captures the essence of Mid-Century style that refuses to fade into obscurity. The cushioned arms provide added comfort while the small scale tufting adds a pop of personality. Made from a kiln dried wood frame with solid Birch legs, this handcrafted sofa will undoubtedly add style to your space.