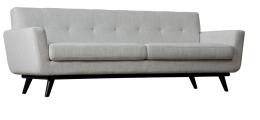

## James Beige Linen Sofa \$1,762.00

## Description

Strong and handsome, with a soft side, the James sofa captures the essence of Mid-Century style that refuses to fade into obscurity. The cushioned arms provide added comfort while the small scale tufting adds a pop of personality. Made from a kiln dried wood frame with solid Birch legs, this handcrafted sofa will undoubtedly add style to your space.