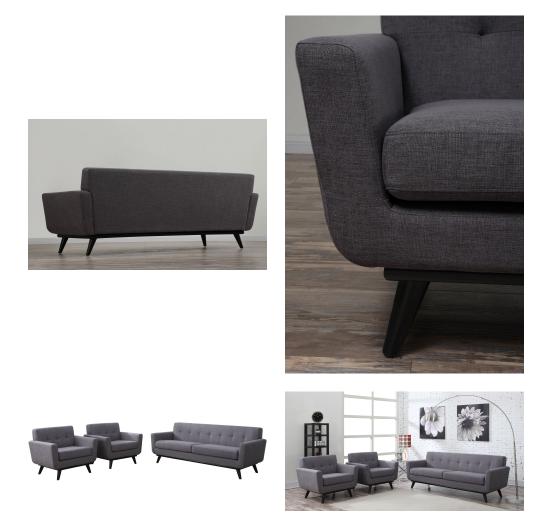

## **James Grey Linen Sofa**

\$1,762.00

## Description

Strong and handsome, with a soft side, the James sofa captures the essence of Mid-Century style that refuses to fade into obscurity. The cushioned arms provide added comfort while the small scale tufting adds a pop of personality. Made from a kiln dried wood frame with solid Birch legs, this handcrafted sofa will undoubtedly add style to your space.