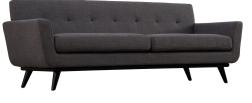

## **James Grey Linen Sofa**

\$1,762.00

## Description

Strong and handsome, with a soft side, the James sofa captures the essence of Mid-Century style that refuses to fade into obscurity. The cushioned arms provide added comfort while the small scale tufting adds a pop of personality. Made from a kiln dried wood frame with solid Birch legs, this handcrafted sofa will undoubtedly add style to your space.