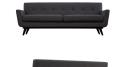

## **James Grey Linen Sofa**

\$1,762.00

## Description

Strong and handsome, with a soft side, the James sofa captures the essence of Mid-Century style that refuses to fade into obscurity. The cushioned arms provide added comfort while the small scale tufting adds a pop of personality. Made from a kiln dried wood frame with solid Birch legs, this handcrafted sofa will undoubtedly add style to your space.