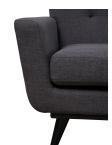

## **James Grey Linen Sofa**

\$1,762.00

## Description

Strong and handsome, with a soft side, the James sofa captures the essence of Mid-Century style that refuses to fade into obscurity. The cushioned arms provide added comfort while the small scale tufting adds a pop of personality. Made from a kiln dried wood frame with solid Birch legs, this handcrafted sofa will undoubtedly add style to your space.