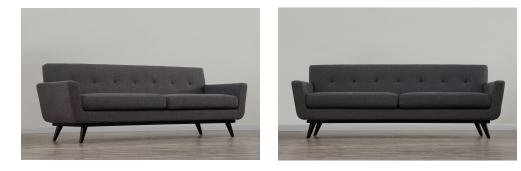

## **James Grey Linen Sofa**

\$1,762.00

## Description

Strong and handsome, with a soft side, the James sofa captures the essence of Mid-Century style that refuses to fade into obscurity. The cushioned arms provide added comfort while the small scale tufting adds a pop of personality. Made from a kiln dried wood frame with solid Birch legs, this handcrafted sofa will undoubtedly add style to your space.

| SKU         | STOV111762                 |
|-------------|----------------------------|
| Dimensions  | 90.55"w x 35.25"d x 33.9"h |
| Seat Depth  | 24.6"                      |
| Seat Height | 20"                        |
| Seat Width  | 79.15"                     |
| Arm Height  | 25.6"                      |
| Leg Height  | 6.3"                       |