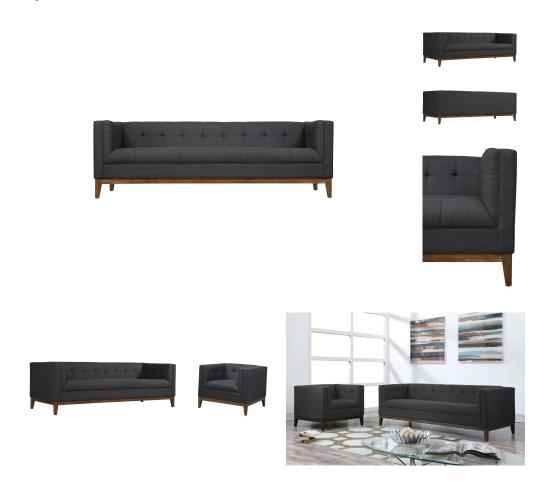

## **Gavin Grey Linen Sofa**

\$1,762.00

## Description

Inspired by classic Mid-Century design, the Gavin sofa is handmade by skilled furniture craftsmen. Supported with a kiln dried solid wood frame and antique brown Ash wood trim and legs, this sofa is built to last. The Gavin sofa will add immediate style and comfort to any room.

## **Additional Information**

| SKU         | STOVIII767                 |
|-------------|----------------------------|
| Dimensions  | 85.25"w x 34.5"d x 27.75"h |
| Seat Depth  | 22.4"                      |
| Seat Height | 18.4"                      |
| Seat Width  | 71.7"                      |
| Arm Height  | 27.75"                     |
| Leg Height  | 6"                         |