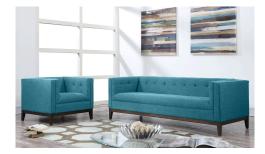

## **Gavin Blue Linen Sofa**

\$1,762.00

## Description

Inspired by classic Mid-Century design, the Gavin sofa is handmade by skilled furniture craftsmen. Supported with a kiln dried solid wood frame and antique brown Ash wood trim and legs, this sofa is built to last. The Gavin sofa will add immediate style and comfort to any room.