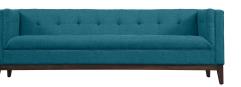

## **Gavin Blue Linen Sofa**

\$1,762.00

## Description

Inspired by classic Mid-Century design, the Gavin sofa is handmade by skilled furniture craftsmen. Supported with a kiln dried solid wood frame and antique brown Ash wood trim and legs, this sofa is built to last. The Gavin sofa will add immediate style and comfort to any room.