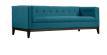

## **Gavin Blue Linen Sofa**

\$1,762.00

## Description

Inspired by classic Mid-Century design, the Gavin sofa is handmade by skilled furniture craftsmen. Supported with a kiln dried solid wood frame and antique brown Ash wood trim and legs, this sofa is built to last. The Gavin sofa will add immediate style and comfort to any room.