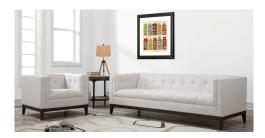

## **Gavin Beige Linen Sofa**

\$1,762.00

## Description

Inspired by classic Mid-Century design, the Gavin sofa is handmade by skilled furniture craftsmen. Supported with a kiln dried solid wood frame and antique brown Ash wood trim and legs, this sofa is built to last. The Gavin sofa will add immediate style and comfort to any room.