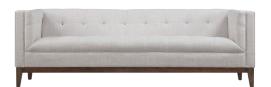

## **Gavin Beige Linen Sofa**

\$1,762.00

## Description

Inspired by classic Mid-Century design, the Gavin sofa is handmade by skilled furniture craftsmen. Supported with a kiln dried solid wood frame and antique brown Ash wood trim and legs, this sofa is built to last. The Gavin sofa will add immediate style and comfort to any room.