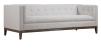

## **Gavin Beige Linen Sofa**

\$1,762.00

## Description

Inspired by classic Mid-Century design, the Gavin sofa is handmade by skilled furniture craftsmen. Supported with a kiln dried solid wood frame and antique brown Ash wood trim and legs, this sofa is built to last. The Gavin sofa will add immediate style and comfort to any room.