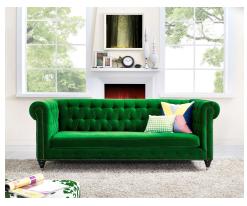

## **Hanny Green Velvet Sofa**

\$2,351.00

## Description

Modeled after its 18th-century forebearer, our stately Hanny sofa remains faithful to the original with handsome bronze nailhead trim, and rolled English arms. Its oversized shape and a vibrant green sumptuous velvet upholstery transcend the bounds of time. Featuring a solid wood frame with bun shaped legs, this sofa offers exceptional comfort and will be a coveted focal point of your space.