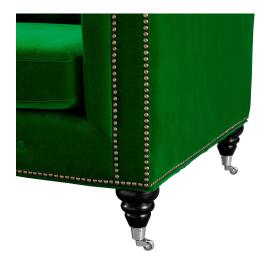

## Description

Modeled after its 18th-century forebearer, our stately Hanny sofa remains faithful to the original with handsome bronze nailhead trim, and rolled English arms. Its oversized shape and a vibrant green sumptuous velvet upholstery transcend the bounds of time. Featuring a solid wood frame with bun shaped legs, this sofa offers exceptional comfort and will be a coveted focal point of your space.