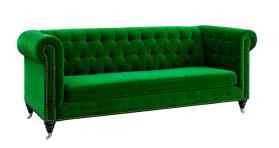

## **Hanny Green Velvet Sofa**

\$2,351.00

## Description

Modeled after its 18th-century forebearer, our stately Hanny sofa remains faithful to the original with handsome bronze nailhead trim, and rolled English arms. Its oversized shape and a vibrant green sumptuous velvet upholstery transcend the bounds of time. Featuring a solid wood frame with bun shaped legs, this sofa offers exceptional comfort and will be a coveted focal point of your space.