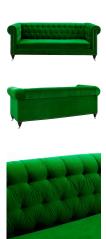

## Description

Modeled after its 18th-century forebearer, our stately Hanny sofa remains faithful to the original with handsome bronze nailhead trim, and rolled English arms. Its oversized shape and a vibrant green sumptuous velvet upholstery transcend the bounds of time. Featuring a solid wood frame with bun shaped legs, this sofa offers exceptional comfort and will be a coveted focal point of your space.