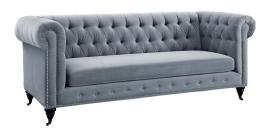

## **Hanny Grey Velvet Sofa**

\$2,351.00

## Description

Modeled after its 18th-century forebearer, our stately Hanny sofa remains faithful to the original with handsome silver nailhead trim, and rolled English arms. Its oversized shape and sumptuous grey velvet upholstery transcend the bounds of time. Featuring a solid wood frame with bun shaped legs, this sofa offers exceptional comfort and will be a coveted focal point of your space.