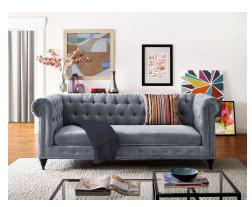

## **Hanny Grey Velvet Sofa**

\$2,351.00

## Description

Modeled after its 18th-century forebearer, our stately Hanny sofa remains faithful to the original with handsome silver nailhead trim, and rolled English arms. Its oversized shape and sumptuous grey velvet upholstery transcend the bounds of time. Featuring a solid wood frame with bun shaped legs, this sofa offers exceptional comfort and will be a coveted focal point of your space.