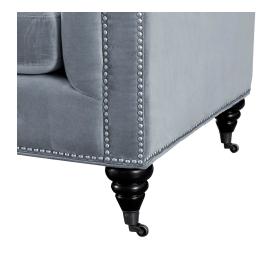

## Description

Modeled after its 18th-century forebearer, our stately Hanny sofa remains faithful to the original with handsome silver nailhead trim, and rolled English arms. Its oversized shape and sumptuous grey velvet upholstery transcend the bounds of time. Featuring a solid wood frame with bun shaped legs, this sofa offers exceptional comfort and will be a coveted focal point of your space.

## **Additional Information**

| SKU         | STOVIII771                |
|-------------|---------------------------|
| Dimensions  | 89.6"w x 37.4"d x 35.85"h |
| Seat Depth  | 23.5"                     |
| Seat Height | 20.3"                     |
| Seat Width  | 69"                       |
| Arm Height  | 35.85"                    |
| Leg Height  | 6.3"                      |