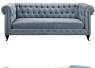

## **Hanny Grey Velvet Sofa**

\$2,351.00

## Description

Modeled after its 18th-century forebearer, our stately Hanny sofa remains faithful to the original with handsome silver nailhead trim, and rolled English arms. Its oversized shape and sumptuous grey velvet upholstery transcend the bounds of time. Featuring a solid wood frame with bun shaped legs, this sofa offers exceptional comfort and will be a coveted focal point of your space.