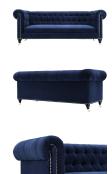

## Description

Modeled after its 18th-century forebearer, our stately Hanny sofa remains faithful to the original with handsome silver nailhead trim, and rolled English arms. Its oversized shape and a vibrant navy sumptuous velvet upholstery transcend the bounds of time. Featuring a solid wood frame with bun shaped legs, this sofa offers exceptional comfort and will be a coveted focal point of your space.

## **Additional Information**

| SKU         | STOVIII775                |
|-------------|---------------------------|
| Dimensions  | 89.6"w x 37.4"d x 35.85"h |
| Seat Depth  | 23.5"                     |
| Seat Height | 20.3"                     |
| Seat Width  | 69"                       |
| Arm Height  | 35.85"                    |
| Leg Height  | 6.3"                      |