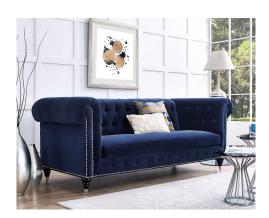

## Description

Modeled after its 18th-century forebearer, our stately Hanny sofa remains faithful to the original with handsome silver nailhead trim, and rolled English arms. Its oversized shape and a vibrant navy sumptuous velvet upholstery transcend the bounds of time. Featuring a solid wood frame with bun shaped legs, this sofa offers exceptional comfort and will be a coveted focal point of your space.