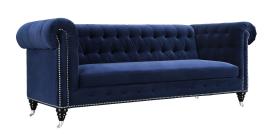

## **Hanny Navy Blue Velvet Sofa**

\$2,351.00

## Description

Modeled after its 18th-century forebearer, our stately Hanny sofa remains faithful to the original with handsome silver nailhead trim, and rolled English arms. Its oversized shape and a vibrant navy sumptuous velvet upholstery transcend the bounds of time. Featuring a solid wood frame with bun shaped legs, this sofa offers exceptional comfort and will be a coveted focal point of your space.