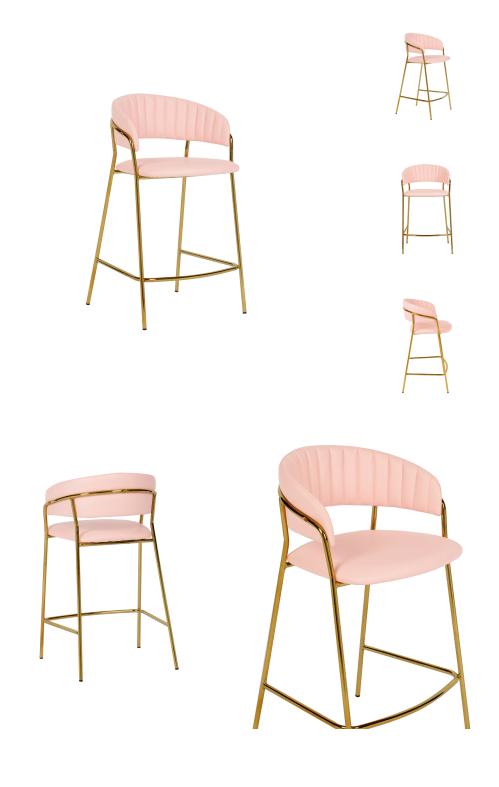

## Padma Blush Vegan Leather Counter Stool (Set Of 2)

\$700.00

## Description

The Padma Collection speaks a modern purpose. Its polished gold frame combined with its cushioned upholstered seat and back, provide an edgy twist that will give any room the glam effect it deserves. Available in multiple colors and fabrics, as well as chair and counter stool options.

## **Additional Information**

| SKU         | STOV111781               |
|-------------|--------------------------|
| Dimensions  | 21.2"w x 20.6"d x 35.8"h |
| Seat Depth  | 17.2"                    |
| Seat Height | 26"                      |
| Seat Width  | 18.8"                    |