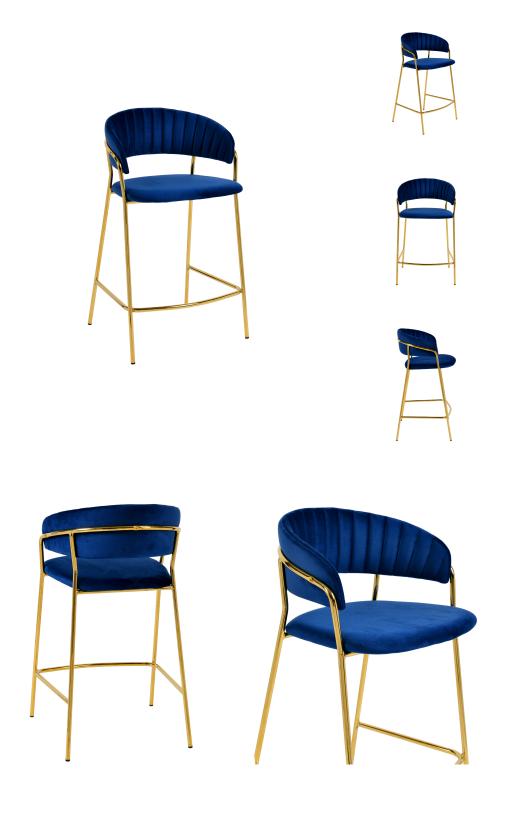

## Padma Navy Velvet Counter Stool (Set Of 2)

\$700.00

## Description

The Padma Collection speaks a modern purpose. Its polished gold frame combined with its cushioned upholstered seat and back, provide an edgy twist that will give any room the glam effect it deserves. Available in multiple colors and fabrics, as well as chair and counter stool options.

## **Additional Information**

| SKU         | STOV111782               |
|-------------|--------------------------|
| Dimensions  | 21.2"w x 20.6"d x 35.8"h |
| Seat Depth  | 17.2"                    |
| Seat Height | 26"                      |
| Seat Width  | 18.8"                    |