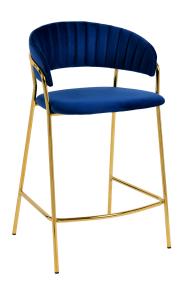

## Padma Navy Velvet Counter Stool (Set Of 2)

\$700.00

## Description

The Padma Collection speaks a modern purpose. Its polished gold frame combined with its cushioned upholstered seat and back, provide an edgy twist that will give any room the glam effect it deserves. Available in multiple colors and fabrics, as well as chair and counter stool options.