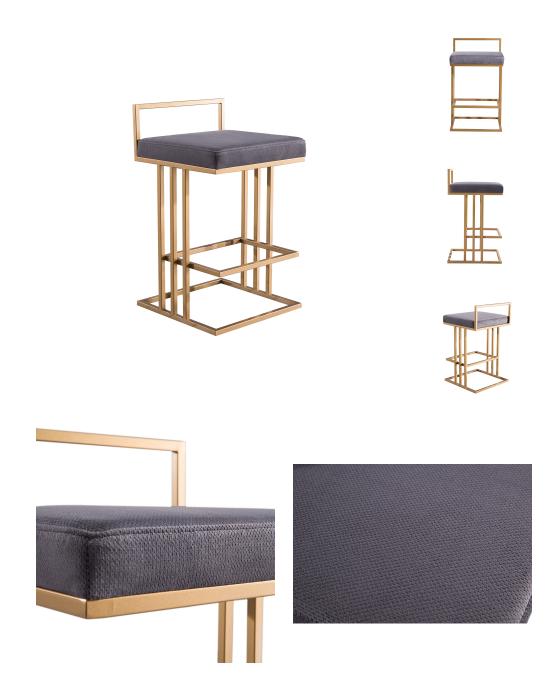

## **Trevi Slub Grey Counter Stool**

\$490.00

## Description

Enhance your kitchen or bar space with the sleek and sophisticated Trevi stool. Its plush velvet seat, sturdy gold steel frame and footrest provide maximum support and comfort. The combination of angles and gentle curves gives this stool an eye-catching appearance that is sure to please, while the neutral colors allow it to match well with any decor. Available in stunning solid and slub velvet options.

## **Additional Information**

| SKU         | STOV111789               |
|-------------|--------------------------|
| Dimensions  | 18.5"w x 18.5"d x 31.1"h |
| Seat Depth  | 18.5"                    |
| Seat Height | 26"                      |
| Seat Width  | 18.5                     |