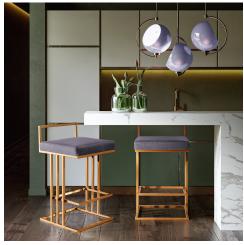

## Description

Enhance your kitchen or bar space with the sleek and sophisticated Trevi stool. Its plush velvet seat, sturdy gold steel frame and footrest provide maximum support and comfort. The combination of angles and gentle curves gives this stool an eye-catching appearance that is sure to please, while the neutral colors allow it to match well with any decor. Available in stunning solid and slub velvet options.