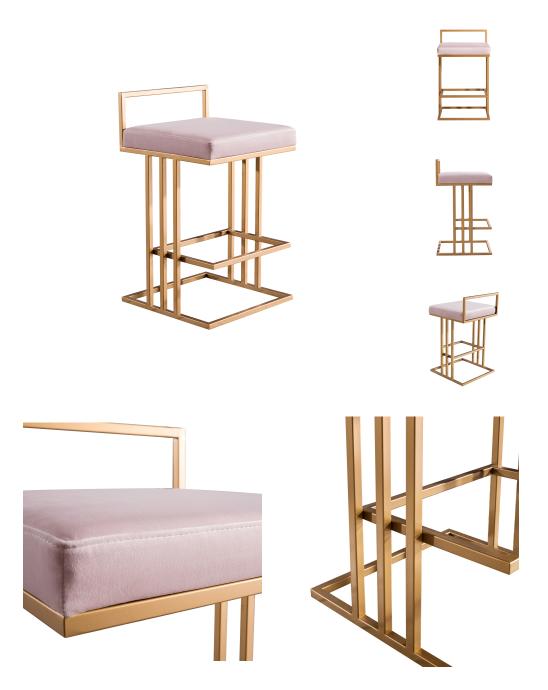

## **Trevi Blush Counter Stool**

\$490.00

## Description

Enhance your kitchen or bar space with the sleek and sophisticated Trevi stool. Its plush velvet seat, sturdy gold steel frame and footrest provide maximum support and comfort. The combination of angles and gentle curves gives this stool an eye-catching appearance that is sure to please, while the neutral colors allow it to match well with any decor. Available in stunning solid and slub velvet options.

## **Additional Information**

| SKU         | STOV111790               |
|-------------|--------------------------|
| Dimensions  | 18.5"w x 18.5"d x 31.1"h |
| Seat Depth  | 18.5"                    |
| Seat Height | 26"                      |
| Seat Width  | 18.5                     |