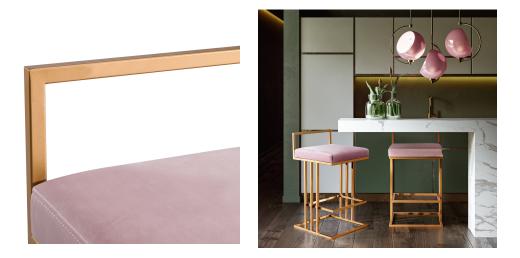

## **Trevi Blush Counter Stool**

\$490.00

## Description

Enhance your kitchen or bar space with the sleek and sophisticated Trevi stool. Its plush velvet seat, sturdy gold steel frame and footrest provide maximum support and comfort. The combination of angles and gentle curves gives this stool an eye-catching appearance that is sure to please, while the neutral colors allow it to match well with any decor. Available in stunning solid and slub velvet options.