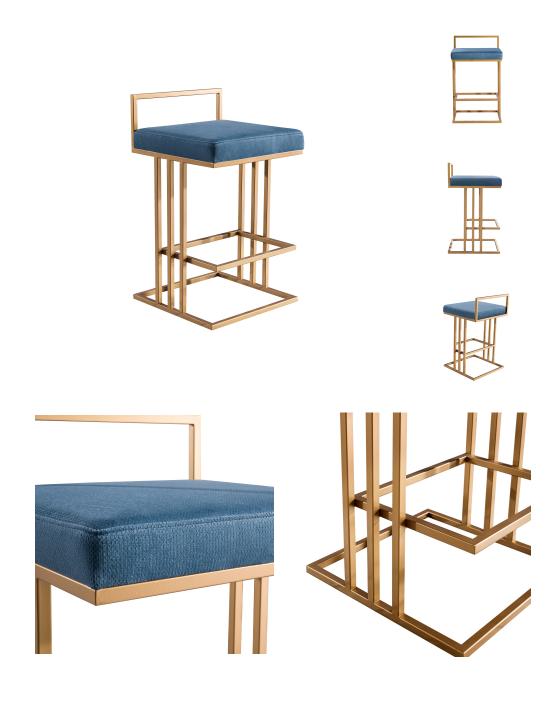

## **Trevi Slub Blue Counter Stool**

\$490.00

## Description

Enhance your kitchen or bar space with the sleek and sophisticated Trevi stool. Its plush velvet seat, sturdy gold steel frame and footrest provide maximum support and comfort. The combination of angles and gentle curves gives this stool an eye-catching appearance that is sure to please, while the neutral colors allow it to match well with any decor. Available in stunning solid and slub velvet options.

## **Additional Information**

| SKU         | STOV111791               |
|-------------|--------------------------|
| Dimensions  | 18.5"w x 18.5"d x 31.1"h |
| Seat Depth  | 18.5"                    |
| Seat Height | 26"                      |
| Seat Width  | 18.5                     |