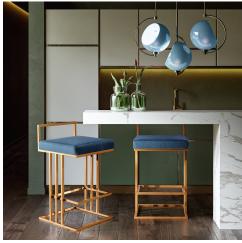

## **Trevi Slub Blue Counter Stool**

\$490.00

## Description

Enhance your kitchen or bar space with the sleek and sophisticated Trevi stool. Its plush velvet seat, sturdy gold steel frame and footrest provide maximum support and comfort. The combination of angles and gentle curves gives this stool an eye-catching appearance that is sure to please, while the neutral colors allow it to match well with any decor. Available in stunning solid and slub velvet options.