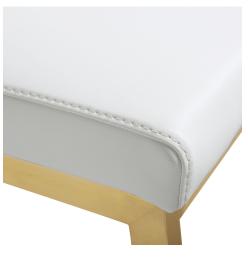

## Description

Furnish your kitchen or bar area in contemporary style with the Parma counter stool. The gold solid stainless steel frame provides a sturdy base, while the plush seat and footrest ensure maximum comfort. The combination of angles and gentle curves gives this stool an eyecatching appearance, while the neutral color allows it to match well with any decor.