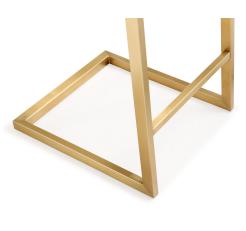

## Description

Furnish your kitchen or bar area in contemporary style with the Parma counter stool. The gold solid stainless steel frame provides a sturdy base, while the plush seat and footrest ensure maximum comfort. The combination of angles and gentle curves gives this stool an eyecatching appearance, while the neutral color allows it to match well with any decor.