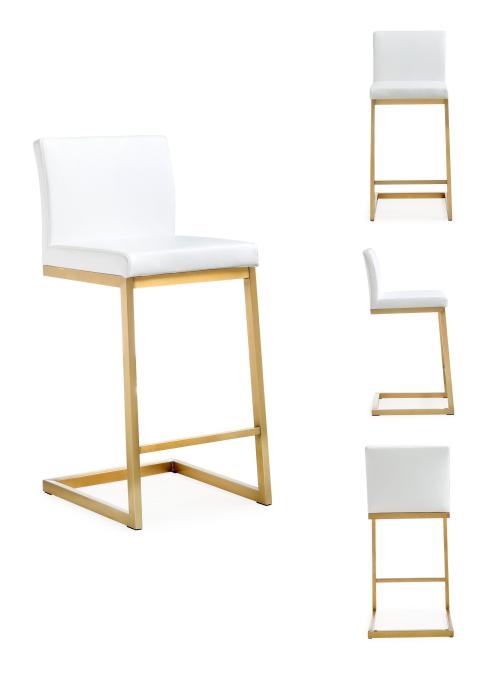

## Parma White Gold Steel Counter Stool (Set Of 2)

\$756.00

## Description

Furnish your kitchen or bar area in contemporary style with the Parma counter stool. The gold solid stainless steel frame provides a sturdy base, while the plush seat and footrest ensure maximum comfort. The combination of angles and gentle curves gives this stool an eyecatching appearance, while the neutral color allows it to match well with any decor.

## **Additional Information**

| SKU         | STOV111793              |
|-------------|-------------------------|
| Dimensions  | 15.75"w x 20"d x 36.2"h |
| Seat Depth  | 15.15"                  |
| Seat Height | 26"                     |
| Seat Width  | 15"                     |