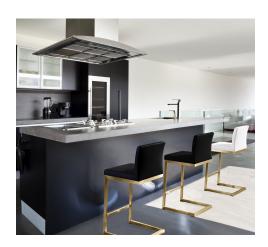

## Parma White Gold Steel Counter Stool (Set Of 2)

\$756.00

## Description

Furnish your kitchen or bar area in contemporary style with the Parma counter stool. The gold solid stainless steel frame provides a sturdy base, while the plush seat and footrest ensure maximum comfort. The combination of angles and gentle curves gives this stool an eyecatching appearance, while the neutral color allows it to match well with any decor.