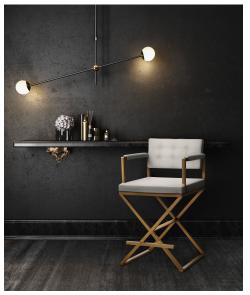

## Description

Furnish your kitchen or bar area in contemporary style with the Director stool. The gold solid stainless steel frame provides a sturdy base, while the plush extra deep seat and footrest ensure maximum comfort. The combination of angles and gentle curves gives this stool an eye-catching appearance, while the neutral color allows it to match well with any decor.