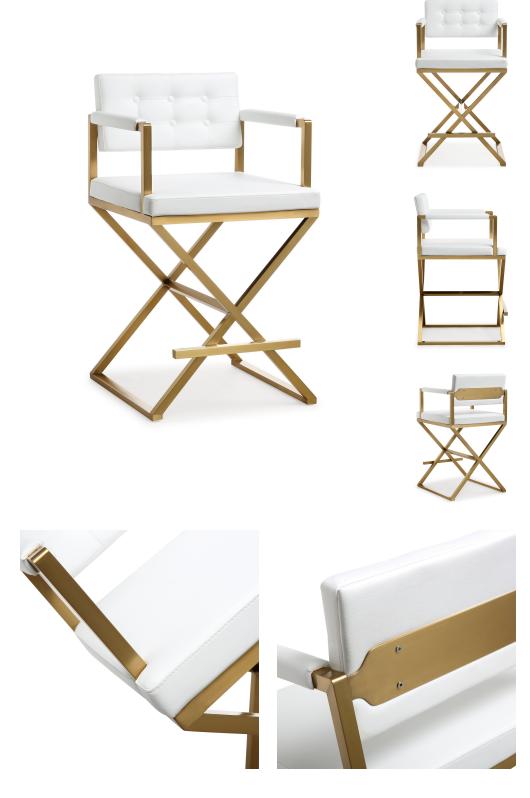

## **Director White Gold Steel Counter Stool**

\$830.00

## Description

Furnish your kitchen or bar area in contemporary style with the Director stool. The gold solid stainless steel frame provides a sturdy base, while the plush extra deep seat and footrest ensure maximum comfort. The combination of angles and gentle curves gives this stool an eye-catching appearance, while the neutral color allows it to match well with any decor.

## **Additional Information**

| SKU         | STOV111797               |
|-------------|--------------------------|
| Dimensions  | 21.5"w x 24.2"d x 38.6"h |
| Seat Depth  | 22.85"                   |
| Seat Height | 26"                      |
| Seat Width  | 21.25"                   |
| Arm Height  | 33.9"                    |