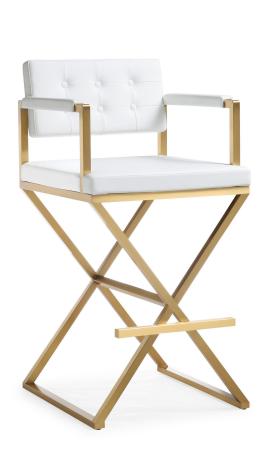

## Director White Gold Steel Barstool \$838.00

HONORMILL

https://honormill.com/director-white-gold-steel-barstool-gold.html

## Description

Furnish your kitchen or bar area in contemporary style with the Director stool. The gold solid stainless steel frame provides a sturdy base, while the plush extra deep seat and footrest ensure maximum comfort. The combination of angles and gentle curves gives this stool an eye-catching appearance, while the neutral color allows it to match well with any decor.