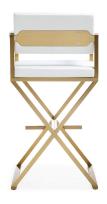

## Director White Gold Steel Barstool \$838.00

HONORMILL

https://honormill.com/director-white-gold-steel-barstool-gold.html

## Description

Furnish your kitchen or bar area in contemporary style with the Director stool. The gold solid stainless steel frame provides a sturdy base, while the plush extra deep seat and footrest ensure maximum comfort. The combination of angles and gentle curves gives this stool an eye-catching appearance, while the neutral color allows it to match well with any decor.