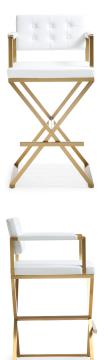

## Director White Gold Steel Barstool \$838.00

HONORMILL

https://honormill.com/director-white-gold-steel-barstool-gold.html

## Description

Furnish your kitchen or bar area in contemporary style with the Director stool. The gold solid stainless steel frame provides a sturdy base, while the plush extra deep seat and footrest ensure maximum comfort. The combination of angles and gentle curves gives this stool an eye-catching appearance, while the neutral color allows it to match well with any decor.