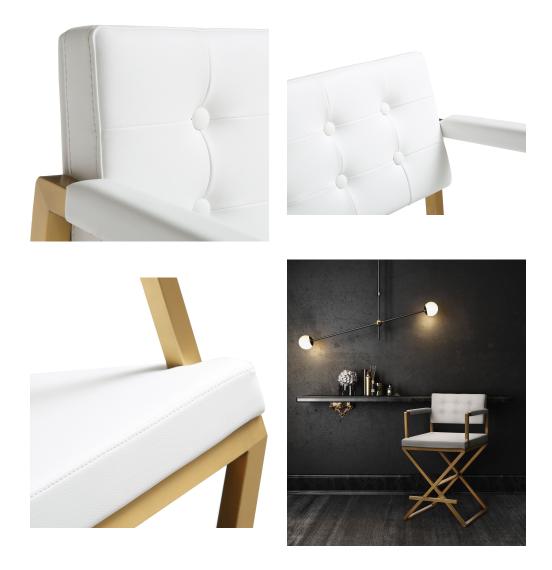

## Description

Furnish your kitchen or bar area in contemporary style with the Director stool. The gold solid stainless steel frame provides a sturdy base, while the plush extra deep seat and footrest ensure maximum comfort. The combination of angles and gentle curves gives this stool an eye-catching appearance, while the neutral color allows it to match well with any decor.