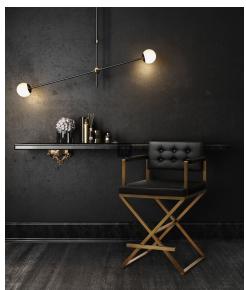

## **Director Black Gold Steel Counter Stool**

\$830.00

## Description

Furnish your kitchen or bar area in contemporary style with the Director stool. The gold solid stainless steel frame provides a sturdy base, while the plush extra deep seat and footrest ensure maximum comfort. The combination of angles and gentle curves gives this stool an eye-catching appearance, while the neutral color allows it to match well with any decor.