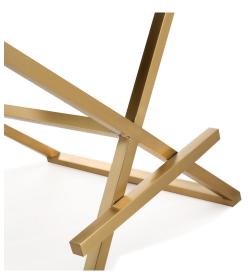

## Description

Furnish your kitchen or bar area in contemporary style with the Director stool. The gold solid stainless steel frame provides a sturdy base, while the plush extra deep seat and footrest ensure maximum comfort. The combination of angles and gentle curves gives this stool an eye-catching appearance, while the neutral color allows it to match well with any decor.