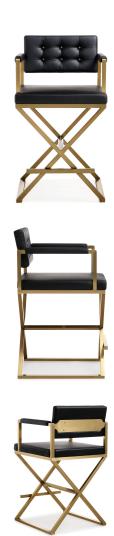

## **Director Black Gold Steel Counter Stool**

\$830.00

## Description

Furnish your kitchen or bar area in contemporary style with the Director stool. The gold solid stainless steel frame provides a sturdy base, while the plush extra deep seat and footrest ensure maximum comfort. The combination of angles and gentle curves gives this stool an eye-catching appearance, while the neutral color allows it to match well with any decor.

## **Additional Information**

| SKU         | STOV111799               |
|-------------|--------------------------|
| Dimensions  | 21.5"w x 24.2"d x 38.6"h |
| Seat Depth  | 22.85"                   |
| Seat Height | 26"                      |
| Seat Width  | 21.25"                   |
| Arm Height  | 33.9"                    |