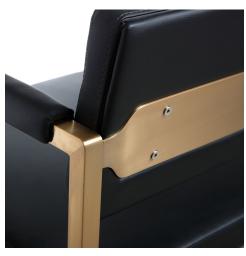

## Description

Furnish your kitchen or bar area in contemporary style with the Director stool. The gold solid stainless steel frame provides a sturdy base, while the plush extra deep seat and footrest ensure maximum comfort. The combination of angles and gentle curves gives this stool an eye-catching appearance, while the neutral color allows it to match well with any decor.