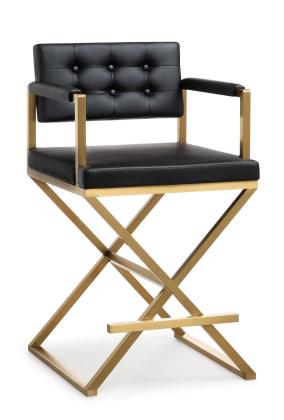

## **Director Black Gold Steel Counter Stool**

\$830.00

## Description

Furnish your kitchen or bar area in contemporary style with the Director stool. The gold solid stainless steel frame provides a sturdy base, while the plush extra deep seat and footrest ensure maximum comfort. The combination of angles and gentle curves gives this stool an eye-catching appearance, while the neutral color allows it to match well with any decor.