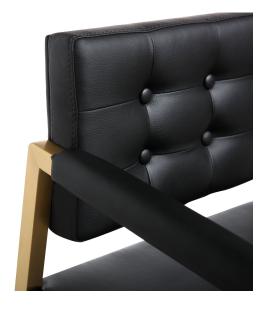

## Description

Furnish your kitchen or bar area in contemporary style with the Director stool. The gold solid stainless steel frame provides a sturdy base, while the plush extra deep seat and footrest ensure maximum comfort. The combination of angles and gentle curves gives this stool an eye-catching appearance, while the neutral color allows it to match well with any decor.