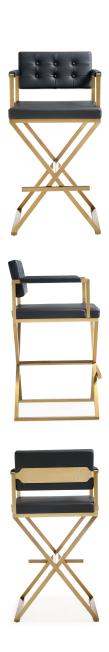

## **Director Black Gold Steel Barstool**

\$838.00

## Description

Furnish your kitchen or bar area in contemporary style with the Director stool. The gold solid stainless steel frame provides a sturdy base, while the plush extra deep seat and footrest ensure maximum comfort. The combination of angles and gentle curves gives this stool an eye-catching appearance, while the neutral color allows it to match well with any decor.