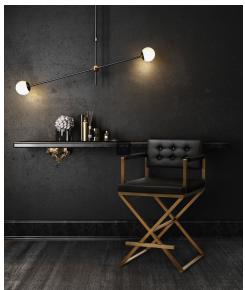

## **Director Black Gold Steel Barstool**

\$838.00

## Description

Furnish your kitchen or bar area in contemporary style with the Director stool. The gold solid stainless steel frame provides a sturdy base, while the plush extra deep seat and footrest ensure maximum comfort. The combination of angles and gentle curves gives this stool an eye-catching appearance, while the neutral color allows it to match well with any decor.