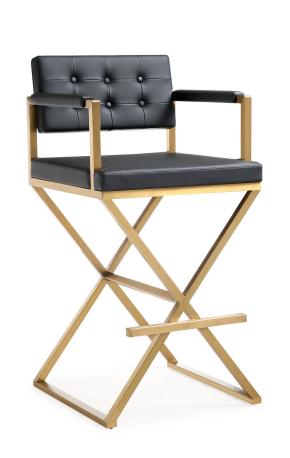

## **Director Black Gold Steel Barstool**

\$838.00

## Description

Furnish your kitchen or bar area in contemporary style with the Director stool. The gold solid stainless steel frame provides a sturdy base, while the plush extra deep seat and footrest ensure maximum comfort. The combination of angles and gentle curves gives this stool an eye-catching appearance, while the neutral color allows it to match well with any decor.