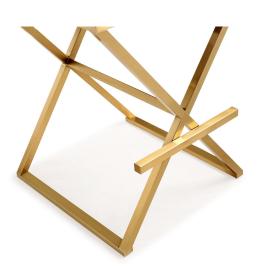

## Description

Furnish your kitchen or bar area in contemporary style with the Director stool. The gold solid stainless steel frame provides a sturdy base, while the plush extra deep seat and footrest ensure maximum comfort. The combination of angles and gentle curves gives this stool an eye-catching appearance, while the neutral color allows it to match well with any decor.