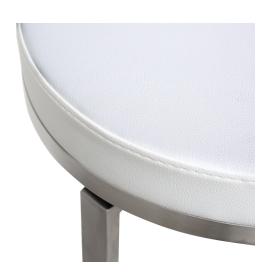

## Description

Furnish your kitchen or bar area in contemporary style with the Pratt stool. The solid stainless steel frame provides a sturdy base, while the extra plush seat and footrest ensure maximum comfort. The neutral color allows it to match well with any decor. Available in black, white or grey.