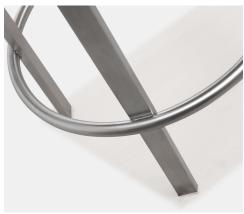

## Description

Furnish your kitchen or bar area in contemporary style with the Pratt stool. The solid stainless steel frame provides a sturdy base, while the extra plush seat and footrest ensure maximum comfort. The neutral color allows it to match well with any decor. Available in black, white or grey.