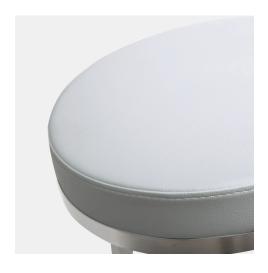

## Description

Furnish your kitchen or bar area in contemporary style with the Pratt stool. The solid stainless steel frame provides a sturdy base, while the extra plush seat and footrest ensure maximum comfort. The neutral color allows it to match well with any decor. Available in black, white or grey.