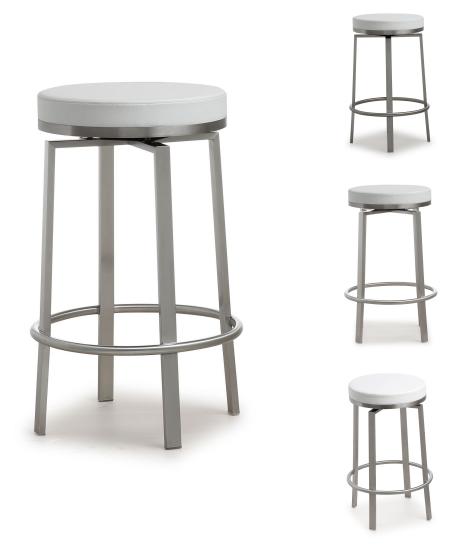

## **Pratt White Swivel Counter Stool - Set Of 2**

\$618.00

## Description

Furnish your kitchen or bar area in contemporary style with the Pratt stool. The solid stainless steel frame provides a sturdy base, while the extra plush seat and footrest ensure maximum comfort. The neutral color allows it to match well with any decor. Available in black, white or grey.

## **Additional Information**

| SKU         | STOV111806             |
|-------------|------------------------|
| Dimensions  | 16.3"w x 16.3"d x 26"h |
| Seat Depth  | 14.2"                  |
| Seat Height | 26"                    |
| Seat Width  | 14.2"                  |