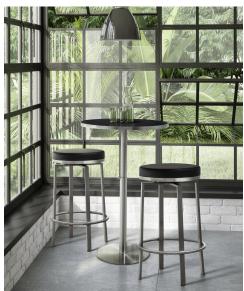

## Description

Furnish your kitchen or bar area in contemporary style with the Pratt stool. The solid stainless steel frame provides a sturdy base, while the extra plush seat and footrest ensure maximum comfort. The neutral color allows it to match well with any decor. Available in black, white or grey.