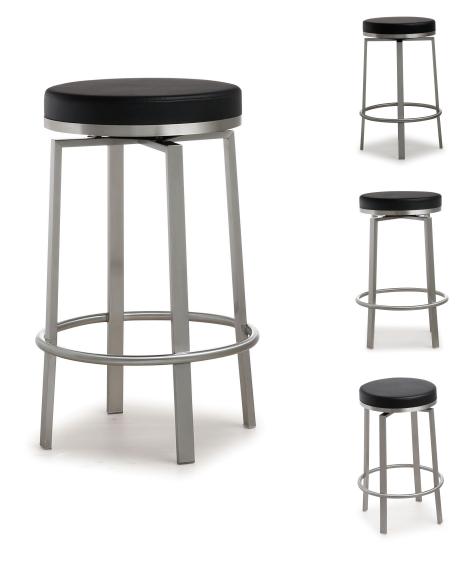

## **Pratt Black Swivel Counter Stool - Set Of 2**

\$618.00

## Description

Furnish your kitchen or bar area in contemporary style with the Pratt stool. The solid stainless steel frame provides a sturdy base, while the extra plush seat and footrest ensure maximum comfort. The neutral color allows it to match well with any decor. Available in black, white or grey.

## **Additional Information**

| SKU         | STOV111807             |
|-------------|------------------------|
| Dimensions  | 16.3"w x 16.3"d x 26"h |
| Seat Depth  | 14.2"                  |
| Seat Height | 26"                    |
| Seat Width  | 14.2"                  |