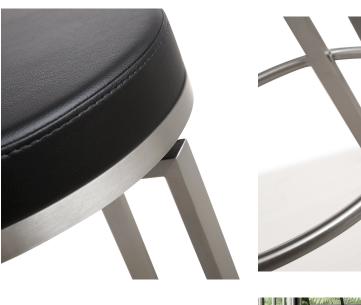

## Description

Furnish your kitchen or bar area in contemporary style with the Pratt stool. The solid stainless steel frame provides a sturdy base, while the extra plush seat and footrest ensure maximum comfort. The neutral color allows it to match well with any decor. Available in black, white or grey.