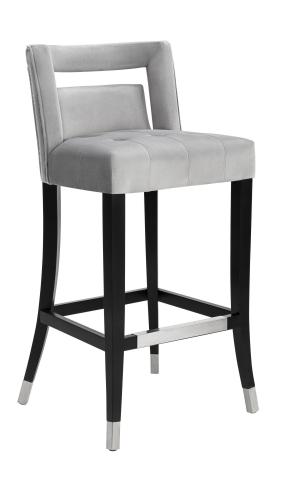

## **Hart Grey Velvet Counter Stool**

\$610.00

## Description

Not for the faint of heart, these stools will make you swoon. Making their debut with a bold statement, the Hart stool is available in bar and counter height options, in sumptuous grey or navy velvet. Hand-applied nailheads and metal tipped legs match the accompanying