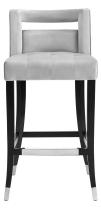

## **Hart Grey Velvet Counter Stool**

\$610.00

## Description

Not for the faint of heart, these stools will make you swoon. Making their debut with a bold statement, the Hart stool is available in bar and counter height options, in sumptuous grey or navy velvet. Hand-applied nailheads and metal tipped legs match the accompanying