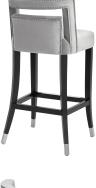

## **Hart Grey Velvet Counter Stool**

\$610.00

## Description

Not for the faint of heart, these stools will make you swoon. Making their debut with a bold statement, the Hart stool is available in bar and counter height options, in sumptuous grey or navy velvet. Hand-applied nailheads and metal tipped legs match the accompanying