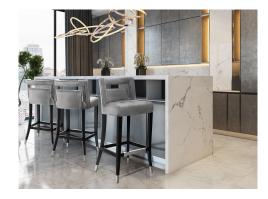

## **Hart Grey Velvet Counter Stool**

\$610.00

## Description

Not for the faint of heart, these stools will make you swoon. Making their debut with a bold statement, the Hart stool is available in bar and counter height options, in sumptuous grey or navy velvet. Hand-applied nailheads and metal tipped legs match the accompanying

footrest.