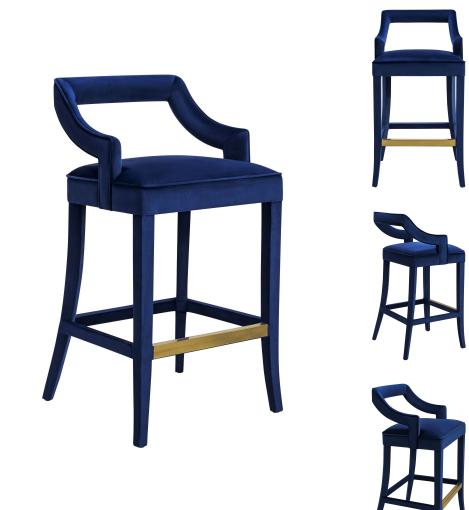

## Tiffany Navy Velvet Counter Stool \$627.00

https://honormill.com/tiffany-navy-velvet-counter-stool-navy.html

## Description

Striking the perfect balance of sleek and chic, the Tiffany is a true crowd pleaser. Available sumptuous grey, navy and pink velvets and as a dining chair, counter stool, or bar stool options.

## **Additional Information**

| SKU         | STOV111812             |
|-------------|------------------------|
| Dimensions  | 21.7"w x 22"d x 33.8"h |
| Seat Depth  | 17.7"                  |
| Seat Height | 26"                    |
| Seat Width  | 21"                    |