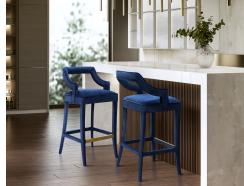

## Tiffany Navy Velvet Counter Stool \$627.00

https://honormill.com/tiffany-navy-velvet-counter-stool-navy.html

## Description

Striking the perfect balance of sleek and chic, the Tiffany is a true crowd pleaser. Available sumptuous grey, navy and pink velvets and as a dining chair, counter stool, or bar stool options.