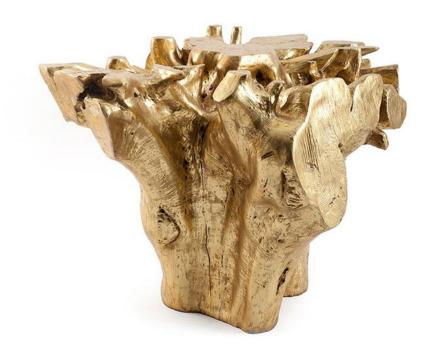

## Description

The root dining table combines a modern and rustic design aesthetic to make a statement in any dining space. A glass surface (not pictured) rests upon the trunk base which is constructed from resin and gold leaf to enhance its intricate wood grain detailing and contours. This unique table elevates organic, nature-inspired style to a practical furniture piece.