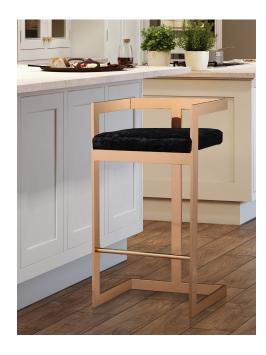

## **Marquee Black Velvet Counter Stool**

\$678.00

## Description

The Marquee Collection can only be described as rose-gold glamour. Excite at the sight of the modern, sleek design. This stool features a comfortable velvet seat, a stainless steel base and is available in either counter our bar height options. Add these stools to your room for an undeniably stunning, glam effect.