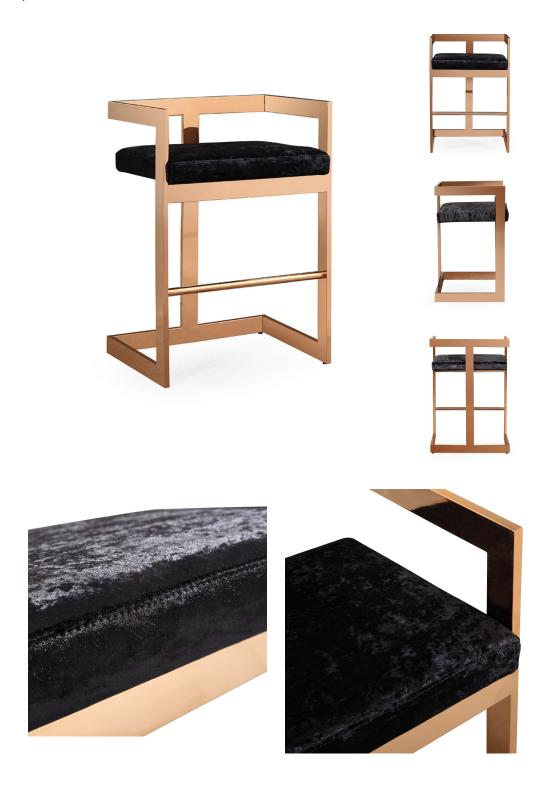

## **Marquee Black Velvet Counter Stool**

\$678.00

## Description

The Marquee Collection can only be described as rose-gold glamour. Excite at the sight of the modern, sleek design. This stool features a comfortable velvet seat, a stainless steel base and is available in either counter our bar height options. Add these stools to your room for an undeniably stunning, glam effect.

## **Additional Information**

| SKU         | STOV111817                 |
|-------------|----------------------------|
| Dimensions  | 19.75"w x 15.75"d x 31.5"h |
| Seat Depth  | 15.2"                      |
| Seat Height | 26"                        |
| Seat Width  | 18.5"                      |