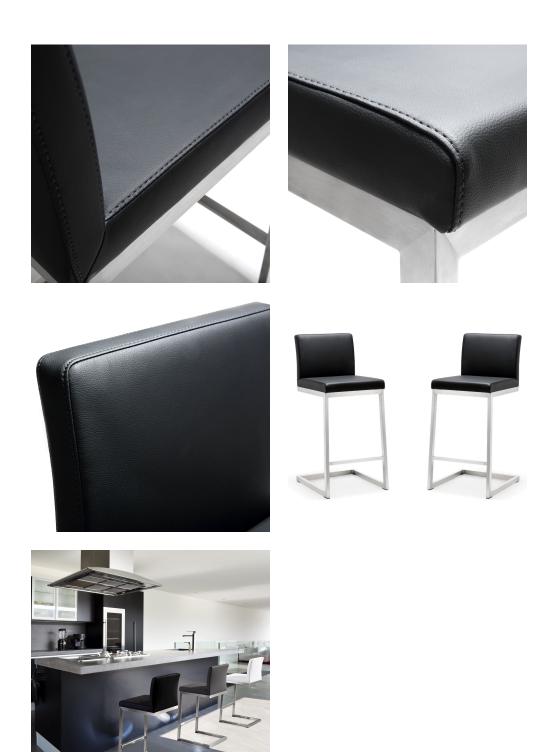

## Description

Furnish your kitchen or bar area in contemporary style with the Parma counter stool from TOV. The solid stainless steel frame provides a sturdy base, while the plush seat and footrest ensure maximum comfort. The combination of angles and gentle curves gives this stool an eye-catching appearance, while the neutral color allows it to match well with any decor.