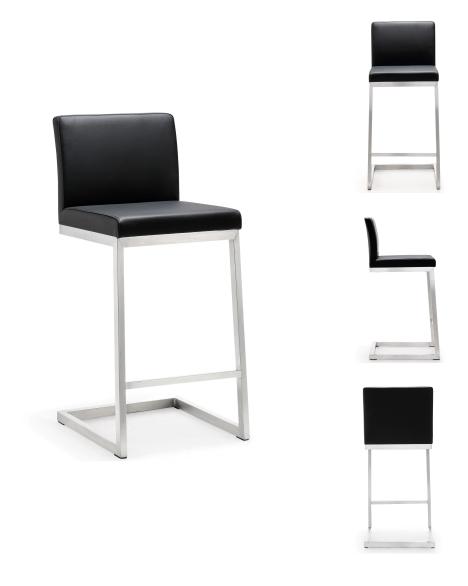

## **Parma Black Stainless Steel Counter** Stool - Set Of 2

\$671.00

## Description

Furnish your kitchen or bar area in contemporary style with the Parma counter stool from TOV. The solid stainless steel frame provides a sturdy base, while the plush seat and footrest ensure maximum comfort. The combination of angles and gentle curves gives this stool an eye-catching appearance, while the neutral color allows it to match well with any decor.