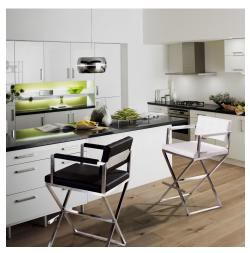

## Description

Furnish your kitchen or bar area in contemporary style with the Director stool from TOV. The solid stainless steel frame provides a sturdy base, while the plush extra deep seat and footrest ensure maximum comfort. The combination of angles and gentle curves gives this stool an eye-catching appearance, while the neutral color allows it to match well with any decor.