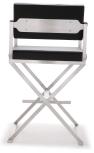

## Director Black Stainless Steel Counter Stool

\$759.00

HONORMILL

https://honormill.com/director-black-stainless-steel-counter-stool-stainless-steel.html

## Description

Furnish your kitchen or bar area in contemporary style with the Director stool from TOV. The solid stainless steel frame provides a sturdy base, while the plush extra deep seat and footrest ensure maximum comfort. The combination of angles and gentle curves gives this stool an eye-catching appearance, while the neutral color allows it to match well with any decor.