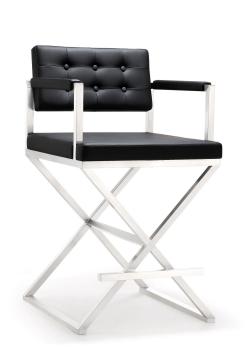

## Director Black Stainless Steel Counter Stool

\$759.00

HONORMILL

https://honormill.com/director-black-stainless-steel-counter-stool-stainless-steel.html

## Description

Furnish your kitchen or bar area in contemporary style with the Director stool from TOV. The solid stainless steel frame provides a sturdy base, while the plush extra deep seat and footrest ensure maximum comfort. The combination of angles and gentle curves gives this stool an eye-catching appearance, while the neutral color allows it to match well with any decor.

## **Additional Information**

| SKU         | STOV111834               |
|-------------|--------------------------|
| Dimensions  | 21.5"w x 24.2"d x 38.6"h |
| Seat Depth  | 22.85"                   |
| Seat Height | 26"                      |
| Seat Width  | 21.25"                   |
| Arm Height  | 33.9"                    |