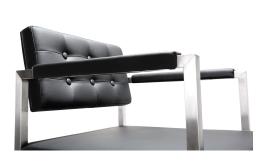

## Description

Furnish your kitchen or bar area in contemporary style with the Director stool from TOV. The solid stainless steel frame provides a sturdy base, while the plush extra deep seat and footrest ensure maximum comfort. The combination of angles and gentle curves gives this stool an eye-catching appearance, while the neutral color allows it to match well with any decor.