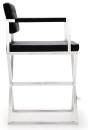

## Director Black Stainless Steel Counter Stool

\$759.00

HONORMILL

https://honormill.com/director-black-stainless-steel-counter-stool-stainless-steel.html

## Description

Furnish your kitchen or bar area in contemporary style with the Director stool from TOV. The solid stainless steel frame provides a sturdy base, while the plush extra deep seat and footrest ensure maximum comfort. The combination of angles and gentle curves gives this stool an eye-catching appearance, while the neutral color allows it to match well with any decor.