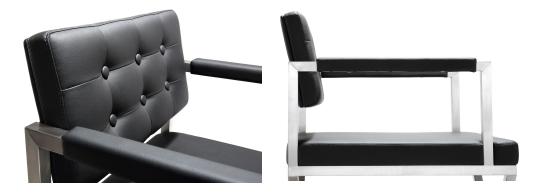

## Description

Furnish your kitchen or bar area in contemporary style with the Director stool from TOV. The solid stainless steel frame provides a sturdy base, while the plush extra deep seat and footrest ensure maximum comfort. The combination of angles and gentle curves gives this stool an eye-catching appearance, while the neutral color allows it to match well with any decor.