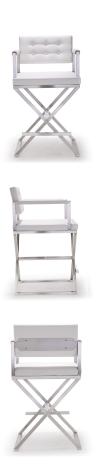

## **Director White Stainless Steel Counter Stool**

\$759.00

## Description

Furnish your kitchen or bar area in contemporary style with the Director stool from TOV. The solid stainless steel frame provides a sturdy base, while the plush extra deep seat and footrest ensure maximum comfort. The combination of angles and gentle curves gives this stool an eye-catching appearance, while the neutral color allows it to match well with any decor.