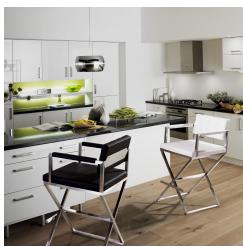

## **Director White Stainless Steel Counter Stool**

\$759.00

## Description

Furnish your kitchen or bar area in contemporary style with the Director stool from TOV. The solid stainless steel frame provides a sturdy base, while the plush extra deep seat and footrest ensure maximum comfort. The combination of angles and gentle curves gives this stool an eye-catching appearance, while the neutral color allows it to match well with any decor.