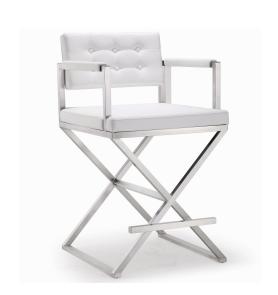

## **Director White Stainless Steel Counter Stool**

\$759.00

## Description

Furnish your kitchen or bar area in contemporary style with the Director stool from TOV. The solid stainless steel frame provides a sturdy base, while the plush extra deep seat and footrest ensure maximum comfort. The combination of angles and gentle curves gives this stool an eye-catching appearance, while the neutral color allows it to match well with any decor.