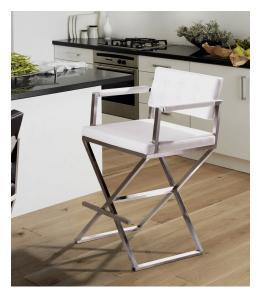

## **Director White Stainless Steel Counter Stool**

\$759.00

## Description

Furnish your kitchen or bar area in contemporary style with the Director stool from TOV. The solid stainless steel frame provides a sturdy base, while the plush extra deep seat and footrest ensure maximum comfort. The combination of angles and gentle curves gives this stool an eye-catching appearance, while the neutral color allows it to match well with any decor.

## **Additional Information**

| SKU         | STOV111835               |
|-------------|--------------------------|
| Dimensions  | 21.5"w x 24.2"d x 38.6"h |
| Seat Depth  | 22.85"                   |
| Seat Height | 26"                      |
| Seat Width  | 21.25"                   |
| Arm Height  | 33.9"                    |