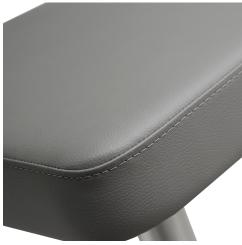

## Description

Furnish your kitchen or bar area in contemporary style with the Cosmo stool from TOV. The solid stainless steel frame provides a sturdy base, while the plush seat and footrest ensure maximum comfort. The combination of angles and gentle curves gives this stool an eyecatching appearance, while the neutral color allows it to match well with any decor.