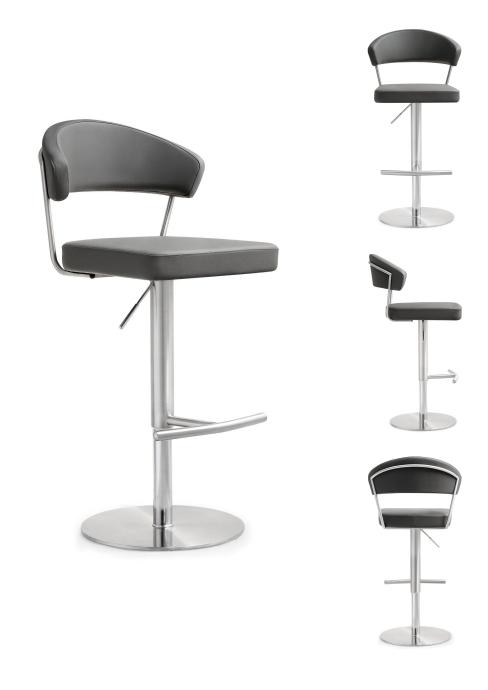

## **Cosmo Grey Stainless Steel Barstool**

\$425.00

## Description

Furnish your kitchen or bar area in contemporary style with the Cosmo stool from TOV. The solid stainless steel frame provides a sturdy base, while the plush seat and footrest ensure maximum comfort. The combination of angles and gentle curves gives this stool an eyecatching appearance, while the neutral color allows it to match well with any decor.

## **Additional Information**

| SKU         | STOVIII840                     |
|-------------|--------------------------------|
| Dimensions  | 20.1"w x 22"d x (34.5"-44.3")h |
| Seat Depth  | 22"                            |
| Seat Height | 22" - 32"                      |
| Seat Width  | 20.1"                          |