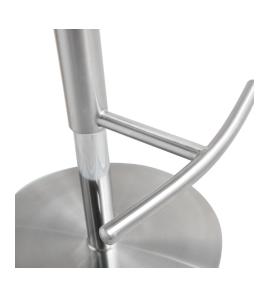

## Description

Furnish your kitchen or bar area in contemporary style with the Cosmo stool from TOV. The solid stainless steel frame provides a sturdy base, while the plush seat and footrest ensure maximum comfort. The combination of angles and gentle curves gives this stool an eyecatching appearance, while the neutral color allows it to match well with any decor.