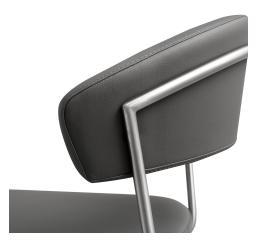

## Description

Furnish your kitchen or bar area in contemporary style with the Cosmo stool from TOV. The solid stainless steel frame provides a sturdy base, while the plush seat and footrest ensure maximum comfort. The combination of angles and gentle curves gives this stool an eyecatching appearance, while the neutral color allows it to match well with any decor.