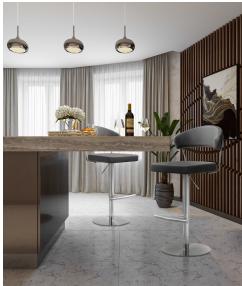

## **Cosmo Grey Stainless Steel Barstool**

\$425.00

## Description

Furnish your kitchen or bar area in contemporary style with the Cosmo stool from TOV. The solid stainless steel frame provides a sturdy base, while the plush seat and footrest ensure maximum comfort. The combination of angles and gentle curves gives this stool an eyecatching appearance, while the neutral color allows it to match well with any decor.