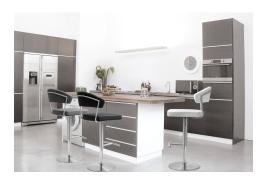

## **Cosmo Grey Stainless Steel Barstool**

\$425.00

## Description

Furnish your kitchen or bar area in contemporary style with the Cosmo stool from TOV. The solid stainless steel frame provides a sturdy base, while the plush seat and footrest ensure maximum comfort. The combination of angles and gentle curves gives this stool an eyecatching appearance, while the neutral color allows it to match well with any decor.