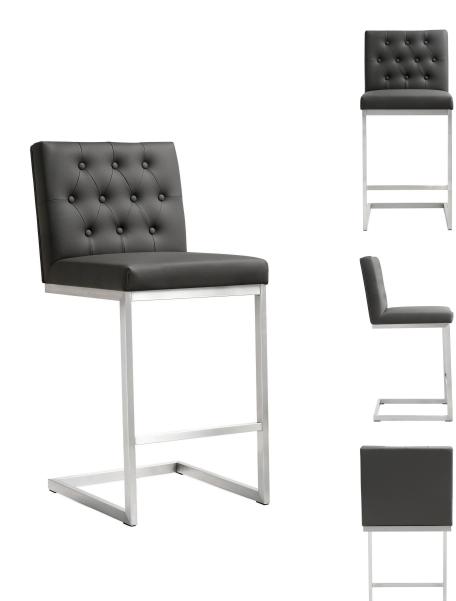

## Helsinki Grey Stainless Steel Counter Stool - Set Of 2

\$728.00

## Description

Furnish your kitchen or bar area in contemporary style with the Helsinki counter stool from TOV. The solid stainless steel frame provides a sturdy base, while the plush seat and footrest ensure maximum comfort. The combination of angles and gentle curves gives this stool an eye-catching appearance, while the neutral color allows it to match well with any decor.

| SKU         | STOV111852               |
|-------------|--------------------------|
| Dimensions  | 18.1"w x 19.7'd x 38.6"h |
| Seat Depth  | 15.7"                    |
| Seat Height | 25.9"                    |
| Seat Width  | 18.1"                    |