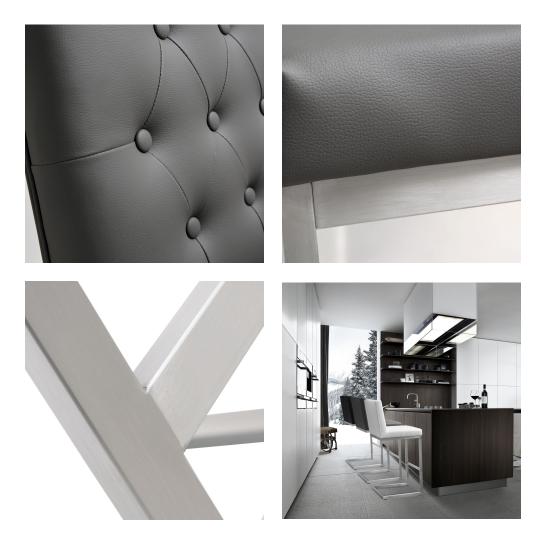

## Description

Furnish your kitchen or bar area in contemporary style with the Helsinki counter stool from TOV. The solid stainless steel frame provides a sturdy base, while the plush seat and footrest ensure maximum comfort. The combination of angles and gentle curves gives this stool an eye-catching appearance, while the neutral color allows it to match well with any decor.