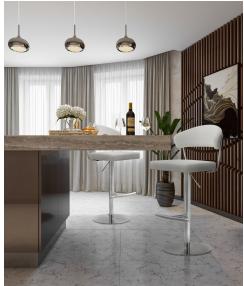

## **Cosmo Light Grey Stainless Steel Barstool**

\$425.00

## Description

Furnish your kitchen or bar area in contemporary style with the Cosmo stool from TOV. The solid stainless steel frame provides a sturdy base, while the plush seat and footrest ensure maximum comfort. The combination of angles and gentle curves gives this stool an eyecatching appearance, while the neutral color allows it to match well with any decor.