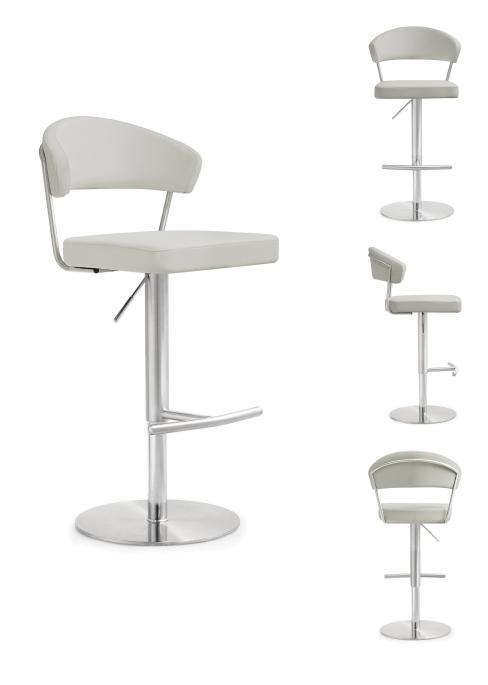

## **Cosmo Light Grey Stainless Steel Barstool**

\$425.00

## Description

Furnish your kitchen or bar area in contemporary style with the Cosmo stool from TOV. The solid stainless steel frame provides a sturdy base, while the plush seat and footrest ensure maximum comfort. The combination of angles and gentle curves gives this stool an eyecatching appearance, while the neutral color allows it to match well with any decor.

## **Additional Information**

| SKU         | STOVIII856                     |
|-------------|--------------------------------|
| Dimensions  | 20.1"w x 22"d x (34.5"-44.3")h |
| Seat Depth  | 22"                            |
| Seat Height | 22" - 32"                      |
| Seat Width  | 20.1"                          |