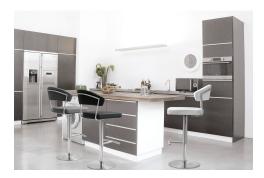

## **Cosmo Light Grey Stainless Steel Barstool**

\$425.00

## Description

Furnish your kitchen or bar area in contemporary style with the Cosmo stool from TOV. The solid stainless steel frame provides a sturdy base, while the plush seat and footrest ensure maximum comfort. The combination of angles and gentle curves gives this stool an eyecatching appearance, while the neutral color allows it to match well with any decor.