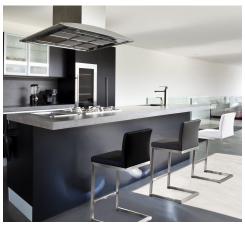

## Description

Furnish your kitchen or bar area in contemporary style with the Parma counter stool from TOV. The solid stainless steel frame provides a sturdy base, while the plush seat and footrest ensure maximum comfort. The combination of angles and gentle curves gives this stool an eye-catching appearance, while the neutral color allows it to match well with any decor.