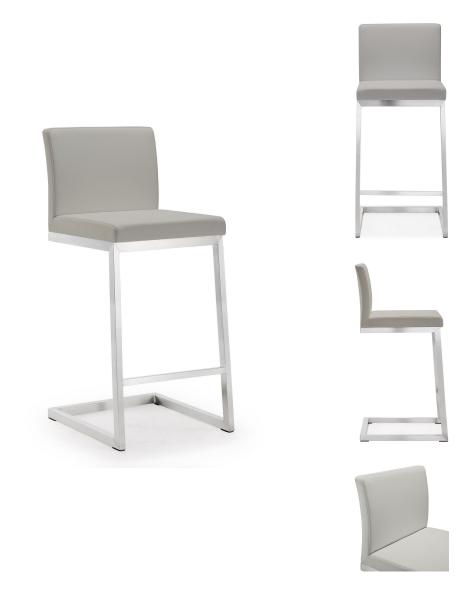

## Parma Light Grey Stainless Steel Counter Stool (Set Of 2)

\$671.00

## Description

Furnish your kitchen or bar area in contemporary style with the Parma counter stool from TOV. The solid stainless steel frame provides a sturdy base, while the plush seat and footrest ensure maximum comfort. The combination of angles and gentle curves gives this stool an eye-catching appearance, while the neutral color allows it to match well with any decor.

## **Additional Information**

| SKU         | STOV111858              |
|-------------|-------------------------|
| Dimensions  | 15.75"w x 20"d x 36.2"h |
| Seat Depth  | 15.15"                  |
| Seat Height | 26"                     |
| Seat Width  | 15"                     |