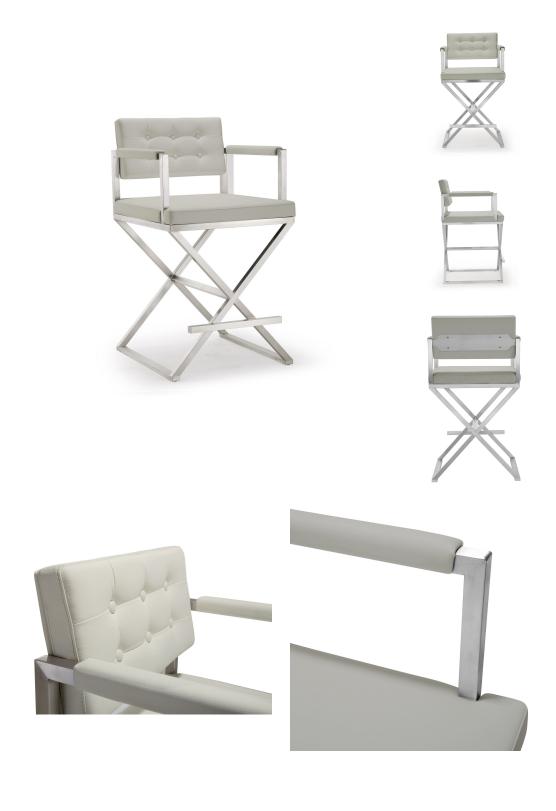

## **Director Light Grey Stainless Steel Counter Stool**

\$759.00

## Description

Furnish your kitchen or bar area in contemporary style with the Director stool from TOV. The solid stainless steel frame provides a sturdy base, while the plush extra deep seat and footrest ensure maximum comfort. The combination of angles and gentle curves gives this stool an eye-catching appearance, while the neutral color allows it to match well with any decor.

## **Additional Information**

| SKU         | STOV111862               |
|-------------|--------------------------|
| Dimensions  | 21.5"w x 24.2"d x 38.6"h |
| Seat Depth  | 22.85"                   |
| Seat Height | 26"                      |
| Seat Width  | 21.25"                   |
| Arm Height  | 33.9"                    |