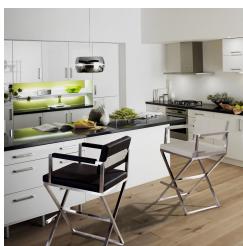

## Description

Furnish your kitchen or bar area in contemporary style with the Director stool from TOV. The solid stainless steel frame provides a sturdy base, while the plush extra deep seat and footrest ensure maximum comfort. The combination of angles and gentle curves gives this stool an eye-catching appearance, while the neutral color allows it to match well with any decor.