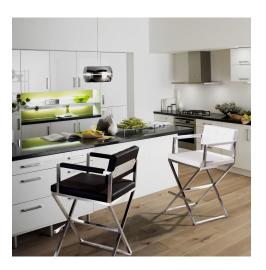

## Description

Furnish your kitchen or bar area in contemporary style with the Director stool from TOV. The solid stainless steel frame provides a sturdy base, while the plush extra deep seat and footrest ensure maximum comfort. The combination of angles and gentle curves gives this stool an eye-catching appearance, while the neutral color allows it to match well with any decor.