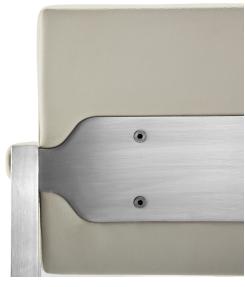

## Description

Furnish your kitchen or bar area in contemporary style with the Director stool from TOV. The solid stainless steel frame provides a sturdy base, while the plush extra deep seat and footrest ensure maximum comfort. The combination of angles and gentle curves gives this stool an eye-catching appearance, while the neutral color allows it to match well with any decor.